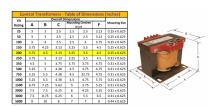

#### **SCHEMATIC/DIAGRAM AND DIMENSION PICTURES**

Single Phase Control Transformer with a capacity of 200VA, transforming 347 Volts to 120/240 Volts

## **PRODUCT SPECIFICATIONS**

| Weight                     | 8 lbs                                                                                |
|----------------------------|--------------------------------------------------------------------------------------|
| Phases                     | 1                                                                                    |
| Connection                 | 1Ph-CT-SD-SD                                                                         |
| Primary Voltage            | 347                                                                                  |
| Primary Max Current        | <u>0.58A</u>                                                                         |
| Primary Markings           | <u>H1-H2</u>                                                                         |
| Primary Terminals          | <u>Terminals</u>                                                                     |
| Secondary Voltage          | 120/240                                                                              |
| Secondary Max Current      | 1.67A                                                                                |
| Secondary Markings         | <u>X1-X2-X3-X4</u>                                                                   |
| Secondary Terminals        | <u>Terminals</u>                                                                     |
| Primary Taps               | N/A                                                                                  |
| Conductor Material         | Copper                                                                               |
| Temperatue Rise            | 80°C                                                                                 |
| Insuation Class            | 130°C (Class B)                                                                      |
| BIL (Insulation) Level     | <u>10kV</u>                                                                          |
| Efficiency (@35% Load) %   | N/A                                                                                  |
| Impedance Range            | <u>5.0 - 7.0%</u>                                                                    |
| Sound (db)                 | 40                                                                                   |
| Enclosure Type             | Core & Coil                                                                          |
| Enclosure Size             | See Core & Coil Chart                                                                |
| Finish/Colour              | N/A                                                                                  |
| Standards & Certifications | CSA Certified File No. LR34493, UL Listed File No. E110286, ISO 9001:2015 Registered |