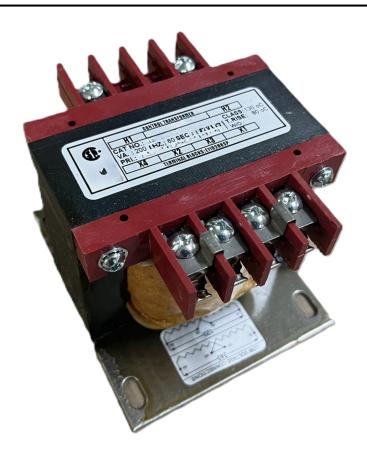

# 200VA 347 VOLTS TO 120/240 VOLTS SINGLE PHASE CONTROL TRANSFORMER

\$174.72 CAD

Single Phase Control Transformer with a capacity of 200VA, transforming 347 Volts to 120/240 Volts

SKU: CS200E-K

**Categories:** Control Transformers

#### **SCHEMATIC/DIAGRAM AND DIMENSION PICTURES**

Single Phase Control Transformer with a capacity of 200VA, transforming 347 Volts to 120/240 Volts