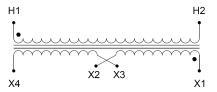

#### **SCHEMATIC/DIAGRAM AND DIMENSION PICTURES**

Single Phase Control Transformer with a capacity of 200VA, transforming 347 Volts to 120/240 Volts

## **PRODUCT SPECIFICATIONS**

| Weight                     | 8 lbs                                                                                |
|----------------------------|--------------------------------------------------------------------------------------|
| Phases                     | 1                                                                                    |
| Connection                 | 1Ph-CT-SD-SD                                                                         |
| Primary Voltage            | 347                                                                                  |
| Primary Max Current        | <u>0.58A</u>                                                                         |
| Primary Markings           | <u>H1-H2</u>                                                                         |
| Primary Terminals          | <u>Terminals</u>                                                                     |
| Secondary Voltage          | 120/240                                                                              |
| Secondary Max Current      | 1.67A                                                                                |
| Secondary Markings         | <u>X1-X2-X3-X4</u>                                                                   |
| Secondary Terminals        | <u>Terminals</u>                                                                     |
| Primary Taps               | N/A                                                                                  |
| Conductor Material         | Copper                                                                               |
| Temperatue Rise            | 80°C                                                                                 |
| Insuation Class            | 130°C (Class B)                                                                      |
| BIL (Insulation) Level     | <u>10kV</u>                                                                          |
| Efficiency (@35% Load) %   | N/A                                                                                  |
| Impedance Range            | <u>5.0 - 7.0%</u>                                                                    |
| Sound (db)                 | 40                                                                                   |
| Enclosure Type             | Core & Coil                                                                          |
| Enclosure Size             | See Core & Coil Chart                                                                |
| Finish/Colour              | N/A                                                                                  |
| Standards & Certifications | CSA Certified File No. LR34493, UL Listed File No. E110286, ISO 9001:2015 Registered |