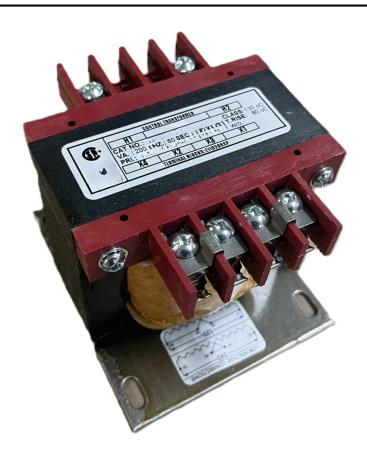

# 200VA 347 VOLTS TO 120/240 VOLTS SINGLE PHASE CONTROL TRANSFORMER

\$174.72 CAD

Single Phase Control Transformer with a capacity of 200VA, transforming 347 Volts to 120/240 Volts

SKU: CS200E-K

**Categories:** Control Transformers

### **PRODUCT SPECIFICATIONS**

| PRODUCT SPECIFICATIONS     |                                                                                      |
|----------------------------|--------------------------------------------------------------------------------------|
| Weight                     | 8 lbs                                                                                |
| Phases                     | 1                                                                                    |
| Connection                 | 1Ph-CT-SD-SD                                                                         |
| Primary Voltage            | 347                                                                                  |
| Primary Max Current        | <u>0.58A</u>                                                                         |
| Primary Markings           | <u>H1-H2</u>                                                                         |
| Primary Terminals          | <u>Terminals</u>                                                                     |
| Secondary Voltage          | 120/240                                                                              |
| Secondary Max Current      | 1.67A                                                                                |
| Secondary Markings         | <u>X1-X2-X3-X4</u>                                                                   |
| Secondary Terminals        | <u>Terminals</u>                                                                     |
| Primary Taps               | N/A                                                                                  |
| Conductor Material         | Copper                                                                               |
| Temperatue Rise            | 80°C                                                                                 |
| Insuation Class            | 130°C (Class B)                                                                      |
| BIL (Insulation) Level     | <u>10kV</u>                                                                          |
| Efficiency (@35% Load) %   | N/A                                                                                  |
| Impedance Range            | <u>5.0 – 7.0%</u>                                                                    |
| Sound (db)                 | 40                                                                                   |
| Enclosure Type             | Core & Coil                                                                          |
| Enclosure Size             | See Core & Coil Chart                                                                |
| Finish/Colour              | N/A                                                                                  |
| Standards & Certifications | CSA Certified File No. LR34493, UL Listed File No. E110286, ISO 9001:2015 Registered |