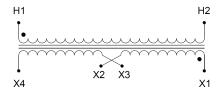

#### **SCHEMATIC/DIAGRAM AND DIMENSION PICTURES**

Single Phase Control Transformer with a capacity of 200VA, transforming 347 Volts to 120/240 Volts

### **PRODUCT SPECIFICATIONS**

| PRODUCT SPECIFICATIONS     |                                                                                      |
|----------------------------|--------------------------------------------------------------------------------------|
| Weight                     | 8 lbs                                                                                |
| Phases                     | 1                                                                                    |
| Connection                 | 1Ph-CT-SD-SD                                                                         |
| Primary Voltage            | 347                                                                                  |
| Primary Max Current        | <u>0.58A</u>                                                                         |
| Primary Markings           | <u>H1-H2</u>                                                                         |
| Primary Terminals          | <u>Terminals</u>                                                                     |
| Secondary Voltage          | 120/240                                                                              |
| Secondary Max Current      | 1.67A                                                                                |
| Secondary Markings         | <u>X1-X2-X3-X4</u>                                                                   |
| Secondary Terminals        | <u>Terminals</u>                                                                     |
| Primary Taps               | N/A                                                                                  |
| Conductor Material         | Copper                                                                               |
| Temperatue Rise            | 80°C                                                                                 |
| Insuation Class            | 130°C (Class B)                                                                      |
| BIL (Insulation) Level     | <u>10kV</u>                                                                          |
| Efficiency (@35% Load) %   | N/A                                                                                  |
| Impedance Range            | <u>5.0 – 7.0%</u>                                                                    |
| Sound (db)                 | 40                                                                                   |
| Enclosure Type             | Core & Coil                                                                          |
| Enclosure Size             | See Core & Coil Chart                                                                |
| Finish/Colour              | N/A                                                                                  |
| Standards & Certifications | CSA Certified File No. LR34493, UL Listed File No. E110286, ISO 9001:2015 Registered |