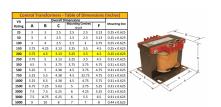

#### **SCHEMATIC/DIAGRAM AND DIMENSION PICTURES**

Single Phase Control Transformer with a capacity of 200VA, transforming 347 Volts to 120/240 Volts