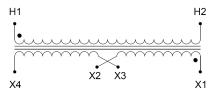

#### SCHEMATIC/DIAGRAM AND DIMENSION PICTURES

Single Phase Control Transformer with a capacity of 200VA, transforming 277 Volts to 120/240 Volts

## **PRODUCT SPECIFICATIONS**

| Weight                     | 8 lbs                                                                                 |
|----------------------------|---------------------------------------------------------------------------------------|
|                            |                                                                                       |
| Phases                     | 1                                                                                     |
| Connection                 | 1Ph-CT-SD-SD                                                                          |
| Primary Voltage            | 120/240                                                                               |
| Primary Max Current        | <u>0.72A</u>                                                                          |
| Primary Markings           | <u>H1-H2</u>                                                                          |
| Primary Terminals          | <u>Leads</u>                                                                          |
| Secondary Voltage          | 120/240                                                                               |
| Secondary Max Current      | 1.67A                                                                                 |
| Secondary Markings         | <u>X1-X2-X3-X4</u>                                                                    |
| Secondary Terminals        | <u>Leads</u>                                                                          |
| Primary Taps               | N/A                                                                                   |
| Conductor Material         | Copper                                                                                |
| Temperatue Rise            | <u>80°C</u>                                                                           |
| Insuation Class            | 130°C (Class B)                                                                       |
| BIL (Insulation) Level     | <u>10kV</u>                                                                           |
| Efficiency (@35% Load) %   | N/A                                                                                   |
| Impedance Range            | <u>5.0 – 7.0%</u>                                                                     |
| Sound (db)                 | 40                                                                                    |
| Enclosure Type             | Type-1 Indoor                                                                         |
| Enclosure Size             | See Enclosure Chart                                                                   |
| Finish/Colour              | Semigloss - Black                                                                     |
| Standards & Certifications | CSA Certified File No. LR34493, UL Listed File No. E110286, ISO 9001:2015  Registered |