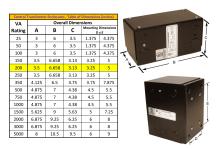

#### SCHEMATIC/DIAGRAM AND DIMENSION PICTURES

Single Phase Control Transformer with a capacity of 200VA, transforming 277 Volts to 120/240 Volts

## **PRODUCT SPECIFICATIONS**

| Weight                     | 8 lbs                                                                                 |
|----------------------------|---------------------------------------------------------------------------------------|
|                            |                                                                                       |
| Phases                     | 1                                                                                     |
| Connection                 | 1Ph-CT-SD-SD                                                                          |
| Primary Voltage            | 120/240                                                                               |
| Primary Max Current        | <u>0.72A</u>                                                                          |
| Primary Markings           | <u>H1-H2</u>                                                                          |
| Primary Terminals          | <u>Leads</u>                                                                          |
| Secondary Voltage          | 120/240                                                                               |
| Secondary Max Current      | 1.67A                                                                                 |
| Secondary Markings         | <u>X1-X2-X3-X4</u>                                                                    |
| Secondary Terminals        | <u>Leads</u>                                                                          |
| Primary Taps               | N/A                                                                                   |
| Conductor Material         | Copper                                                                                |
| Temperatue Rise            | <u>80°C</u>                                                                           |
| Insuation Class            | 130°C (Class B)                                                                       |
| BIL (Insulation) Level     | <u>10kV</u>                                                                           |
| Efficiency (@35% Load) %   | N/A                                                                                   |
| Impedance Range            | <u>5.0 – 7.0%</u>                                                                     |
| Sound (db)                 | 40                                                                                    |
| Enclosure Type             | Type-1 Indoor                                                                         |
| Enclosure Size             | See Enclosure Chart                                                                   |
| Finish/Colour              | Semigloss - Black                                                                     |
| Standards & Certifications | CSA Certified File No. LR34493, UL Listed File No. E110286, ISO 9001:2015  Registered |