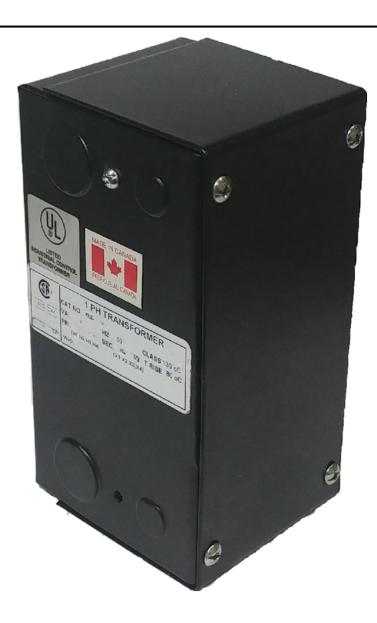

# 200VA 277 VOLTS TO 120/240 VOLTS SINGLE PHASE CONTROL TRANSFORMER

\$159.50 USD

Single Phase Control Transformer with a capacity of 200VA, transforming 277 Volts to 120/240 Volts

SKU: CE200D-K

**Categories:** Control Transformers

#### SCHEMATIC/DIAGRAM AND DIMENSION PICTURES

Single Phase Control Transformer with a capacity of 200VA, transforming 277 Volts to 120/240 Volts