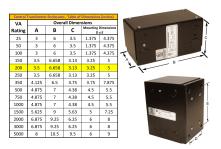

#### SCHEMATIC/DIAGRAM AND DIMENSION PICTURES

Single Phase Control Transformer with a capacity of 200VA, transforming 277 Volts to 120/240 Volts

## **PRODUCT SPECIFICATIONS**

| Weight                     | 8 lbs                                                                                |
|----------------------------|--------------------------------------------------------------------------------------|
| Phases                     | 1                                                                                    |
| Connection                 | 1Ph-CT-SD-SD                                                                         |
| Primary Voltage            | 120/240                                                                              |
| Primary Max Current        | 0.72A                                                                                |
| Primary Markings           | <u>H1-H2</u>                                                                         |
| Primary Terminals          | <u>Leads</u>                                                                         |
| Secondary Voltage          | 120/240                                                                              |
| Secondary Max Current      | <u>1.67A</u>                                                                         |
| Secondary Markings         | <u>X1-X2-X3-X4</u>                                                                   |
| Secondary Terminals        | <u>Leads</u>                                                                         |
| Primary Taps               | N/A                                                                                  |
| Conductor Material         | Copper                                                                               |
| Temperatue Rise            | 80°C                                                                                 |
| Insuation Class            | 130°C (Class B)                                                                      |
| BIL (Insulation) Level     | <u>10kV</u>                                                                          |
| Efficiency (@35% Load) %   | N/A                                                                                  |
| Impedance Range            | <u>5.0 - 7.0%</u>                                                                    |
| Sound (db)                 | 40                                                                                   |
| Enclosure Type             | Type-1 Indoor                                                                        |
| Enclosure Size             | See Enclosure Chart                                                                  |
| Finish/Colour              | Semigloss - Black                                                                    |
| Standards & Certifications | CSA Certified File No. LR34493, UL Listed File No. E110286, ISO 9001:2015 Registered |