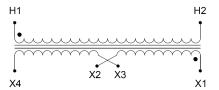

#### SCHEMATIC/DIAGRAM AND DIMENSION PICTURES

Single Phase Control Transformer with a capacity of 200VA, transforming 277 Volts to 120/240 Volts

## **PRODUCT SPECIFICATIONS**

| Weight                     | 8 lbs                                                                                |
|----------------------------|--------------------------------------------------------------------------------------|
| Phases                     | 1                                                                                    |
| Connection                 | 1Ph-CT-SD-SD                                                                         |
| Primary Voltage            | 120/240                                                                              |
| Primary Max Current        | 0.72A                                                                                |
| Primary Markings           | <u>H1-H2</u>                                                                         |
| Primary Terminals          | <u>Leads</u>                                                                         |
| Secondary Voltage          | 120/240                                                                              |
| Secondary Max Current      | <u>1.67A</u>                                                                         |
| Secondary Markings         | <u>X1-X2-X3-X4</u>                                                                   |
| Secondary Terminals        | <u>Leads</u>                                                                         |
| Primary Taps               | N/A                                                                                  |
| Conductor Material         | Copper                                                                               |
| Temperatue Rise            | 80°C                                                                                 |
| Insuation Class            | 130°C (Class B)                                                                      |
| BIL (Insulation) Level     | <u>10kV</u>                                                                          |
| Efficiency (@35% Load) %   | N/A                                                                                  |
| Impedance Range            | <u>5.0 - 7.0%</u>                                                                    |
| Sound (db)                 | 40                                                                                   |
| Enclosure Type             | Type-1 Indoor                                                                        |
| Enclosure Size             | See Enclosure Chart                                                                  |
| Finish/Colour              | Semigloss - Black                                                                    |
| Standards & Certifications | CSA Certified File No. LR34493, UL Listed File No. E110286, ISO 9001:2015 Registered |