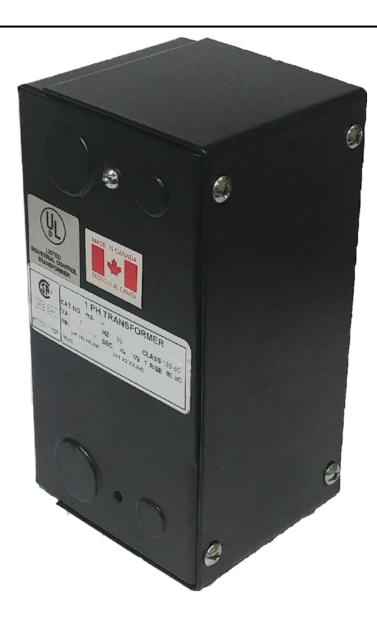

# 200VA 277 VOLTS TO 120/240 VOLTS SINGLE PHASE CONTROL TRANSFORMER

\$216.58 CAD

Single Phase Control Transformer with a capacity of 200VA, transforming 277 Volts to 120/240 Volts

SKU: CE200D-K

**Categories:** Control Transformers

#### SCHEMATIC/DIAGRAM AND DIMENSION PICTURES

Single Phase Control Transformer with a capacity of 200VA, transforming 277 Volts to 120/240 Volts