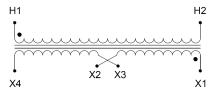

#### SCHEMATIC/DIAGRAM AND DIMENSION PICTURES

Single Phase Control Transformer with a capacity of 200VA, transforming 277 Volts to 120/240 Volts

## **PRODUCT SPECIFICATIONS**

| Weight                     | 8 lbs                                                                                |
|----------------------------|--------------------------------------------------------------------------------------|
| Phases                     | 1                                                                                    |
| Connection                 | 1Ph-CT-SD-SD                                                                         |
| Primary Voltage            | 120/240                                                                              |
| Primary Max Current        | <u>0.72A</u>                                                                         |
| Primary Markings           | H1-H2                                                                                |
| Primary Terminals          | <u>Leads</u>                                                                         |
| Secondary Voltage          | 120/240                                                                              |
| Secondary Max Current      | 1.67A                                                                                |
| Secondary Markings         | <u>X1-X2-X3-X4</u>                                                                   |
| Secondary Terminals        | <u>Leads</u>                                                                         |
| Primary Taps               | N/A                                                                                  |
| Conductor Material         | Copper                                                                               |
| Temperatue Rise            | 80°C                                                                                 |
| Insuation Class            | 130°C (Class B)                                                                      |
| BIL (Insulation) Level     | <u>10kV</u>                                                                          |
| Efficiency (@35% Load) %   | N/A                                                                                  |
| Impedance Range            | 5.0 - 7.0%                                                                           |
| Sound (db)                 | 40                                                                                   |
| Enclosure Type             | Type-1 Indoor                                                                        |
| Enclosure Size             | See Enclosure Chart                                                                  |
| Finish/Colour              | Semigloss - Black                                                                    |
| Standards & Certifications | CSA Certified File No. LR34493, UL Listed File No. E110286, ISO 9001:2015 Registered |