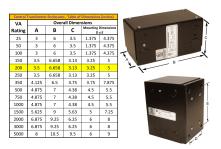

#### SCHEMATIC/DIAGRAM AND DIMENSION PICTURES

Single Phase Control Transformer with a capacity of 200VA, transforming 277 Volts to 120/240 Volts

## **PRODUCT SPECIFICATIONS**

| Weight                     | 8 lbs                                                                                |
|----------------------------|--------------------------------------------------------------------------------------|
| Phases                     | 1                                                                                    |
| Connection                 | 1Ph-CT-SD-SD                                                                         |
| Primary Voltage            | 120/240                                                                              |
| Primary Max Current        | <u>0.72A</u>                                                                         |
| Primary Markings           | H1-H2                                                                                |
| Primary Terminals          | <u>Leads</u>                                                                         |
| Secondary Voltage          | 120/240                                                                              |
| Secondary Max Current      | 1.67A                                                                                |
| Secondary Markings         | <u>X1-X2-X3-X4</u>                                                                   |
| Secondary Terminals        | <u>Leads</u>                                                                         |
| Primary Taps               | N/A                                                                                  |
| Conductor Material         | Copper                                                                               |
| Temperatue Rise            | 80°C                                                                                 |
| Insuation Class            | 130°C (Class B)                                                                      |
| BIL (Insulation) Level     | <u>10kV</u>                                                                          |
| Efficiency (@35% Load) %   | N/A                                                                                  |
| Impedance Range            | 5.0 - 7.0%                                                                           |
| Sound (db)                 | 40                                                                                   |
| Enclosure Type             | Type-1 Indoor                                                                        |
| Enclosure Size             | See Enclosure Chart                                                                  |
| Finish/Colour              | Semigloss - Black                                                                    |
| Standards & Certifications | CSA Certified File No. LR34493, UL Listed File No. E110286, ISO 9001:2015 Registered |