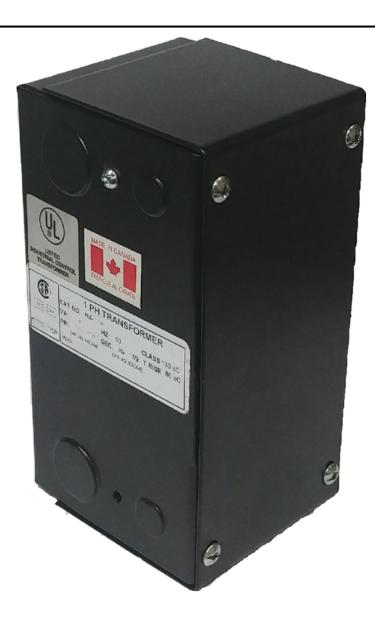

# 200VA 277 VOLTS TO 120/240 VOLTS SINGLE PHASE CONTROL TRANSFORMER

\$216.58 CAD

Single Phase Control Transformer with a capacity of 200VA, transforming 277 Volts to 120/240 Volts

**SKU**: CE200D-K

**Categories:** Control Transformers

#### SCHEMATIC/DIAGRAM AND DIMENSION PICTURES

Single Phase Control Transformer with a capacity of 200VA, transforming 277 Volts to 120/240 Volts