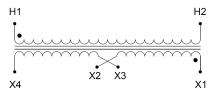

#### SCHEMATIC/DIAGRAM AND DIMENSION PICTURES

Single Phase Control Transformer with a capacity of 200VA, transforming 277 Volts to 120/240 Volts

## **PRODUCT SPECIFICATIONS**

| Weight                     | 8 lbs                                                                                |
|----------------------------|--------------------------------------------------------------------------------------|
| Phases                     | 1                                                                                    |
| Connection                 | 1Ph-CT-SD-SD                                                                         |
| Primary Voltage            | 120/240                                                                              |
| Primary Max Current        | 0.72A                                                                                |
| Primary Markings           | <u>H1-H2</u>                                                                         |
| Primary Terminals          | <u>Leads</u>                                                                         |
| Secondary Voltage          | 120/240                                                                              |
| Secondary Max Current      | <u>1.67A</u>                                                                         |
| Secondary Markings         | <u>X1-X2-X3-X4</u>                                                                   |
| Secondary Terminals        | <u>Leads</u>                                                                         |
| Primary Taps               | N/A                                                                                  |
| Conductor Material         | Copper                                                                               |
| Temperatue Rise            | 80°C                                                                                 |
| Insuation Class            | 130°C (Class B)                                                                      |
| BIL (Insulation) Level     | <u>10kV</u>                                                                          |
| Efficiency (@35% Load) %   | N/A                                                                                  |
| Impedance Range            | <u>5.0 - 7.0%</u>                                                                    |
| Sound (db)                 | 40                                                                                   |
| Enclosure Type             | Type-1 Indoor                                                                        |
| Enclosure Size             | See Enclosure Chart                                                                  |
| Finish/Colour              | Semigloss - Black                                                                    |
| Standards & Certifications | CSA Certified File No. LR34493, UL Listed File No. E110286, ISO 9001:2015 Registered |