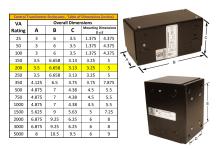

#### SCHEMATIC/DIAGRAM AND DIMENSION PICTURES

Single Phase Control Transformer with a capacity of 200VA, transforming 277 Volts to 120/240 Volts