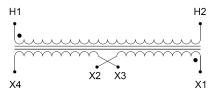

#### SCHEMATIC/DIAGRAM AND DIMENSION PICTURES

Single Phase Control Transformer with a capacity of 200VA, transforming 277 Volts to 120/240 Volts

## **PRODUCT SPECIFICATIONS**

| Weight                     | 8 lbs                                                                                |
|----------------------------|--------------------------------------------------------------------------------------|
| Phases                     | 1                                                                                    |
| Connection                 | 1Ph-CT-SD-SD                                                                         |
| Primary Voltage            | 120/240                                                                              |
| Primary Max Current        | 0.72A                                                                                |
| Primary Markings           | <u>H1-H2</u>                                                                         |
| Primary Terminals          | <u>Leads</u>                                                                         |
| Secondary Voltage          | 120/240                                                                              |
| Secondary Max Current      | <u>1.67A</u>                                                                         |
| Secondary Markings         | <u>X1-X2-X3-X4</u>                                                                   |
| Secondary Terminals        | <u>Leads</u>                                                                         |
| Primary Taps               | N/A                                                                                  |
| Conductor Material         | Copper                                                                               |
| Temperatue Rise            | 80°C                                                                                 |
| Insuation Class            | 130°C (Class B)                                                                      |
| BIL (Insulation) Level     | <u>10kV</u>                                                                          |
| Efficiency (@35% Load) %   | N/A                                                                                  |
| Impedance Range            | <u>5.0 - 7.0%</u>                                                                    |
| Sound (db)                 | 40                                                                                   |
| Enclosure Type             | Type-1 Indoor                                                                        |
| Enclosure Size             | See Enclosure Chart                                                                  |
| Finish/Colour              | Semigloss - Black                                                                    |
| Standards & Certifications | CSA Certified File No. LR34493, UL Listed File No. E110286, ISO 9001:2015 Registered |