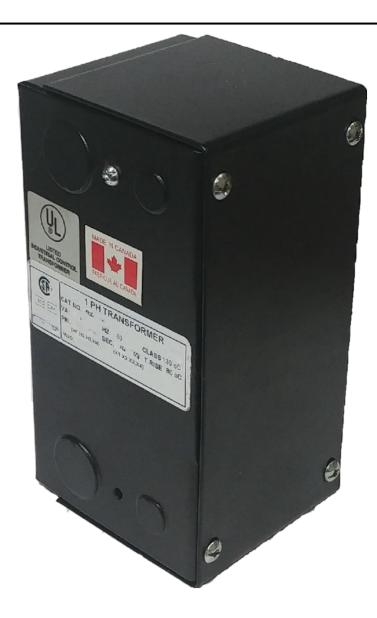

# 200VA 277 VOLTS TO 120/240 VOLTS SINGLE PHASE CONTROL TRANSFORMER

\$216.58 CAD

Single Phase Control Transformer with a capacity of 200VA, transforming 277 Volts to 120/240 Volts

SKU: CE200D-K

**Categories:** Control Transformers

## 200VA 277 VOLTS TO 120/240 VOLTS SINGLE PHASE CONTROL TRANSFORMER

| VA                   | 200        |
|----------------------|------------|
| Country/Manufacturer | Canada/RPM |