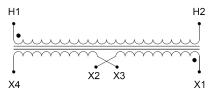

#### SCHEMATIC/DIAGRAM AND DIMENSION PICTURES

Single Phase Control Transformer with a capacity of 200VA, transforming 277 Volts to 120/240 Volts

#### PRODUCT SPECIFICATIONS

| PRODUCT SPECIFICATIONS     |                                                                                      |
|----------------------------|--------------------------------------------------------------------------------------|
| Weight                     | 8 lbs                                                                                |
| Phases                     | 1                                                                                    |
| Connection                 | 1Ph-CT-SD-SD                                                                         |
| Primary Voltage            | 120/240                                                                              |
| Primary Max Current        | 0.72A                                                                                |
| Primary Markings           | H1-H2                                                                                |
| Primary Terminals          | <u>Leads</u>                                                                         |
| Secondary Voltage          | 120/240                                                                              |
| Secondary Max Current      | 1.67A                                                                                |
| Secondary Markings         | <u>X1-X2-X3-X4</u>                                                                   |
| Secondary Terminals        | <u>Leads</u>                                                                         |
| Primary Taps               | N/A                                                                                  |
| Conductor Material         | <u>Copper</u>                                                                        |
| Temperatue Rise            | 80°C                                                                                 |
| Insuation Class            | 130°C (Class B)                                                                      |
| BIL (Insulation) Level     | 10kV                                                                                 |
| Efficiency (@35% Load) %   | N/A                                                                                  |
| Impedance Range            | <u>5.0 - 7.0%</u>                                                                    |
| Sound (db)                 | 40                                                                                   |
| Enclosure Type             | Type-1 Indoor                                                                        |
| Enclosure Size             | See Enclosure Chart                                                                  |
| Finish/Colour              | Semigloss - Black                                                                    |
| Standards & Certifications | CSA Certified File No. LR34493, UL Listed File No. E110286, ISO 9001:2015 Registered |