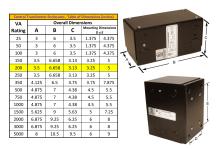

#### SCHEMATIC/DIAGRAM AND DIMENSION PICTURES

Single Phase Control Transformer with a capacity of 200VA, transforming 277 Volts to 120/240 Volts

#### PRODUCT SPECIFICATIONS

| PRODUCT SPECIFICATIONS     |                                                                                      |
|----------------------------|--------------------------------------------------------------------------------------|
| Weight                     | 8 lbs                                                                                |
| Phases                     | 1                                                                                    |
| Connection                 | 1Ph-CT-SD-SD                                                                         |
| Primary Voltage            | 120/240                                                                              |
| Primary Max Current        | 0.72A                                                                                |
| Primary Markings           | H1-H2                                                                                |
| Primary Terminals          | <u>Leads</u>                                                                         |
| Secondary Voltage          | 120/240                                                                              |
| Secondary Max Current      | 1.67A                                                                                |
| Secondary Markings         | <u>X1-X2-X3-X4</u>                                                                   |
| Secondary Terminals        | <u>Leads</u>                                                                         |
| Primary Taps               | N/A                                                                                  |
| Conductor Material         | <u>Copper</u>                                                                        |
| Temperatue Rise            | 80°C                                                                                 |
| Insuation Class            | 130°C (Class B)                                                                      |
| BIL (Insulation) Level     | 10kV                                                                                 |
| Efficiency (@35% Load) %   | N/A                                                                                  |
| Impedance Range            | <u>5.0 - 7.0%</u>                                                                    |
| Sound (db)                 | 40                                                                                   |
| Enclosure Type             | Type-1 Indoor                                                                        |
| Enclosure Size             | See Enclosure Chart                                                                  |
| Finish/Colour              | Semigloss - Black                                                                    |
| Standards & Certifications | CSA Certified File No. LR34493, UL Listed File No. E110286, ISO 9001:2015 Registered |