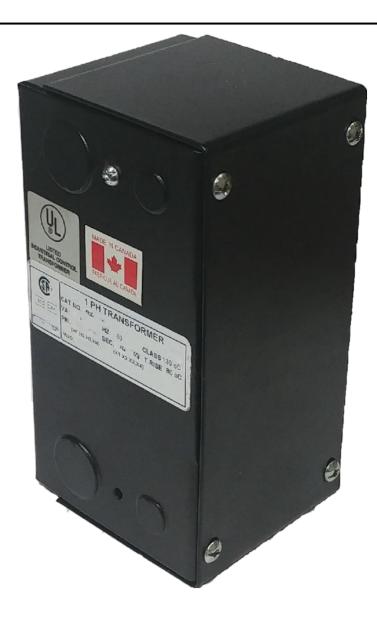

# 200VA 277 VOLTS TO 120/240 VOLTS SINGLE PHASE CONTROL TRANSFORMER

\$216.58 CAD

Single Phase Control Transformer with a capacity of 200VA, transforming 277 Volts to 120/240 Volts

SKU: CE200D-K

**Categories:** Control Transformers

#### SCHEMATIC/DIAGRAM AND DIMENSION PICTURES

Single Phase Control Transformer with a capacity of 200VA, transforming 277 Volts to 120/240 Volts