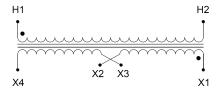

#### **SCHEMATIC/DIAGRAM AND DIMENSION PICTURES**

Single Phase Control Transformer with a capacity of 200VA, transforming 277 Volts to 120/240 Volts

## **PRODUCT SPECIFICATIONS**

| PRODUCT SPECIFICATIONS     |                                                                                      |
|----------------------------|--------------------------------------------------------------------------------------|
| Weight                     | 8 lbs                                                                                |
| Phases                     | 1                                                                                    |
| Connection                 | 1Ph-CT-SD-SD                                                                         |
| Primary Voltage            | 120/240                                                                              |
| Primary Max Current        | <u>0.72A</u>                                                                         |
| Primary Markings           | <u>H1-H2</u>                                                                         |
| Primary Terminals          | <u>Terminals</u>                                                                     |
| Secondary Voltage          | 120/240                                                                              |
| Secondary Max Current      | <u>1.67A</u>                                                                         |
| Secondary Markings         | X1-X2-X3-X4                                                                          |
| Secondary Terminals        | <u>Terminals</u>                                                                     |
| Primary Taps               | N/A                                                                                  |
| Conductor Material         | Copper                                                                               |
| Temperatue Rise            | 80°C                                                                                 |
| Insuation Class            | 130°C (Class B)                                                                      |
| BIL (Insulation) Level     | 10kV                                                                                 |
| Efficiency (@35% Load) %   | N/A                                                                                  |
| Impedance Range            | <u>5.0 - 7.0%</u>                                                                    |
| Sound (db)                 | 40                                                                                   |
| Enclosure Type             | Core & Coil                                                                          |
| Enclosure Size             | See Core & Coil Chart                                                                |
| Finish/Colour              | N/A                                                                                  |
| Standards & Certifications | CSA Certified File No. LR34493, UL Listed File No. E110286, ISO 9001:2015 Registered |