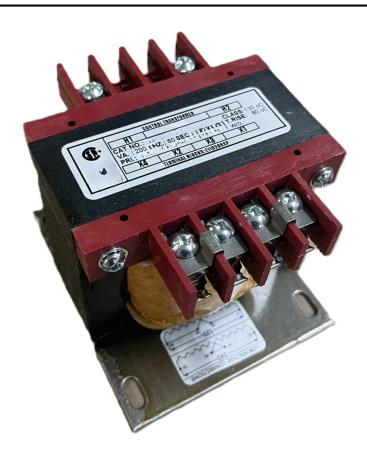

# 200VA 277 VOLTS TO 120/240 VOLTS SINGLE PHASE CONTROL TRANSFORMER

\$174.72 CAD

Single Phase Control Transformer with a capacity of 200VA, transforming 277 Volts to 120/240 Volts

**SKU:** CS200D-K

**Categories:** Control Transformers

#### **SCHEMATIC/DIAGRAM AND DIMENSION PICTURES**

Single Phase Control Transformer with a capacity of 200VA, transforming 277 Volts to 120/240 Volts