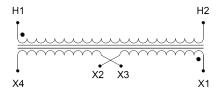

#### SCHEMATIC/DIAGRAM AND DIMENSION PICTURES

Single Phase Control Transformer with a capacity of 200VA, transforming 277 Volts to 120/240 Volts

**OFFICIAL QUOTE** 

#### **PRODUCT SPECIFICATIONS**

| Weight                     | 8 lbs                                                                                                 |
|----------------------------|-------------------------------------------------------------------------------------------------------|
| Phases                     | 1                                                                                                     |
| Connection                 | <u>1Ph-CT-SD-SD</u>                                                                                   |
| Primary Voltage            | <u>120/240</u>                                                                                        |
| Primary Max Current        | <u>0.72A</u>                                                                                          |
| Primary Markings           | <u>H1-H2</u>                                                                                          |
| Primary Terminals          | <u>Terminals</u>                                                                                      |
| Secondary Voltage          | <u>120/240</u>                                                                                        |
| Secondary Max Current      | <u>1.67A</u>                                                                                          |
| Secondary Markings         | <u>X1-X2-X3-X4</u>                                                                                    |
| Secondary Terminals        | <u>Terminals</u>                                                                                      |
| Primary Taps               | N/A                                                                                                   |
| Conductor Material         | <u>Copper</u>                                                                                         |
| Temperatue Rise            | <u>80°C</u>                                                                                           |
| Insuation Class            | <u>130°C (Class B)</u>                                                                                |
| BIL (Insulation) Level     | <u>10kV</u>                                                                                           |
| Efficiency (@35% Load) %   | N/A                                                                                                   |
| Impedance Range            | <u>5.0 – 7.0%</u>                                                                                     |
| Sound (db)                 | <u>40</u>                                                                                             |
| Enclosure Type             | Core & Coil                                                                                           |
| Enclosure Size             | See Core & Coil Chart                                                                                 |
| Finish/Colour              | N/A                                                                                                   |
| Standards & Certifications | <u>CSA Certified File No. LR34493, UL Listed File No. E110286, ISO 9001:2015</u><br><u>Registered</u> |