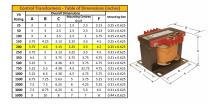

#### SCHEMATIC/DIAGRAM AND DIMENSION PICTURES

Single Phase Control Transformer with a capacity of 200VA, transforming 277 Volts to 120/240 Volts

**OFFICIAL QUOTE** 

#### **PRODUCT SPECIFICATIONS**

| Weight                     | 8 lbs                                                                                                 |
|----------------------------|-------------------------------------------------------------------------------------------------------|
| Phases                     | 1                                                                                                     |
| Connection                 | <u>1Ph-CT-SD-SD</u>                                                                                   |
| Primary Voltage            | <u>120/240</u>                                                                                        |
| Primary Max Current        | <u>0.72A</u>                                                                                          |
| Primary Markings           | <u>H1-H2</u>                                                                                          |
| Primary Terminals          | <u>Terminals</u>                                                                                      |
| Secondary Voltage          | <u>120/240</u>                                                                                        |
| Secondary Max Current      | <u>1.67A</u>                                                                                          |
| Secondary Markings         | <u>X1-X2-X3-X4</u>                                                                                    |
| Secondary Terminals        | <u>Terminals</u>                                                                                      |
| Primary Taps               | N/A                                                                                                   |
| Conductor Material         | <u>Copper</u>                                                                                         |
| Temperatue Rise            | <u>80°C</u>                                                                                           |
| Insuation Class            | <u>130°C (Class B)</u>                                                                                |
| BIL (Insulation) Level     | <u>10kV</u>                                                                                           |
| Efficiency (@35% Load) %   | N/A                                                                                                   |
| Impedance Range            | <u>5.0 – 7.0%</u>                                                                                     |
| Sound (db)                 | <u>40</u>                                                                                             |
| Enclosure Type             | Core & Coil                                                                                           |
| Enclosure Size             | See Core & Coil Chart                                                                                 |
| Finish/Colour              | N/A                                                                                                   |
| Standards & Certifications | <u>CSA Certified File No. LR34493, UL Listed File No. E110286, ISO 9001:2015</u><br><u>Registered</u> |