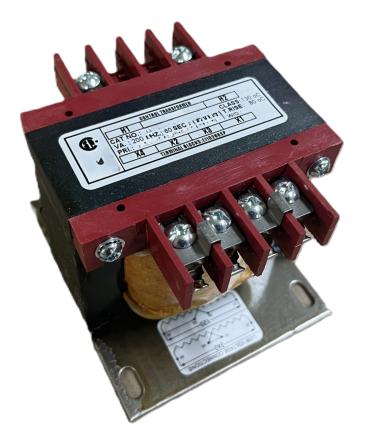

# \$174.72 CAD

Single Phase Control Transformer with a capacity of 200VA, transforming 277 Volts to 120/240 Volts

SKU: CS200D-K Categories: <u>Control Transformers</u>

#### SCHEMATIC/DIAGRAM AND DIMENSION PICTURES

Single Phase Control Transformer with a capacity of 200VA, transforming 277 Volts to 120/240 Volts

**OFFICIAL QUOTE** 