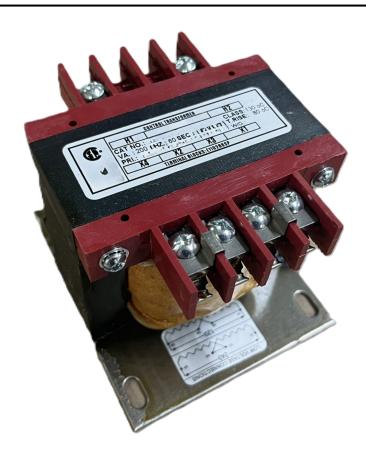

## 200VA 277 VOLTS TO 120/240 VOLTS SINGLE PHASE CONTROL TRANSFORMER

# 200VA 277 VOLTS TO 120/240 VOLTS SINGLE PHASE CONTROL TRANSFORMER

\$174.72 CAD

Single Phase Control Transformer with a capacity of 200VA, transforming 277 Volts to 120/240 Volts

SKU: CS200D-K

**Categories:** Control Transformers

## **PRODUCT SPECIFICATIONS**

| PRODUCT SPECIFICATIONS     |                                                                                      |
|----------------------------|--------------------------------------------------------------------------------------|
| Weight                     | 8 lbs                                                                                |
| Phases                     | 1                                                                                    |
| Connection                 | 1Ph-CT-SD-SD                                                                         |
| Primary Voltage            | 120/240                                                                              |
| Primary Max Current        | <u>0.72A</u>                                                                         |
| Primary Markings           | <u>H1-H2</u>                                                                         |
| Primary Terminals          | <u>Terminals</u>                                                                     |
| Secondary Voltage          | 120/240                                                                              |
| Secondary Max Current      | <u>1.67A</u>                                                                         |
| Secondary Markings         | X1-X2-X3-X4                                                                          |
| Secondary Terminals        | <u>Terminals</u>                                                                     |
| Primary Taps               | N/A                                                                                  |
| Conductor Material         | Copper                                                                               |
| Temperatue Rise            | 80°C                                                                                 |
| Insuation Class            | 130°C (Class B)                                                                      |
| BIL (Insulation) Level     | 10kV                                                                                 |
| Efficiency (@35% Load) %   | N/A                                                                                  |
| Impedance Range            | <u>5.0 - 7.0%</u>                                                                    |
| Sound (db)                 | 40                                                                                   |
| Enclosure Type             | Core & Coil                                                                          |
| Enclosure Size             | See Core & Coil Chart                                                                |
| Finish/Colour              | N/A                                                                                  |
| Standards & Certifications | CSA Certified File No. LR34493, UL Listed File No. E110286, ISO 9001:2015 Registered |