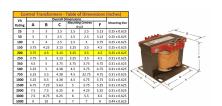

#### **SCHEMATIC/DIAGRAM AND DIMENSION PICTURES**

Single Phase Control Transformer with a capacity of 200VA, transforming 277 Volts to 120/240 Volts