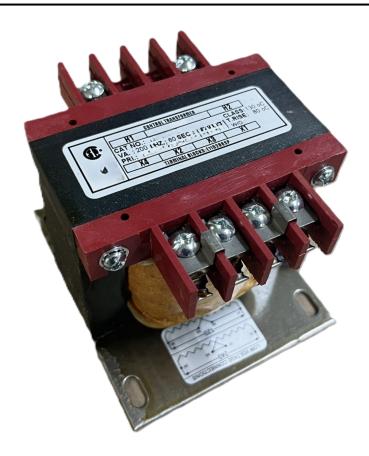

#### **SCHEMATIC/DIAGRAM AND DIMENSION PICTURES**

Single Phase Control Transformer with a capacity of 200VA, transforming 277 Volts to 120/240 Volts

### **PRODUCT SPECIFICATIONS**

| PRODUCT SPECIFICATIONS     |                                                                                      |
|----------------------------|--------------------------------------------------------------------------------------|
| Weight                     | 8 lbs                                                                                |
| Phases                     | 1                                                                                    |
| Connection                 | 1Ph-CT-SD-SD                                                                         |
| Primary Voltage            | 120/240                                                                              |
| Primary Max Current        | <u>0.72A</u>                                                                         |
| Primary Markings           | H1-H2                                                                                |
| Primary Terminals          | Terminals                                                                            |
| Secondary Voltage          | 120/240                                                                              |
| Secondary Max Current      | 1.67A                                                                                |
| Secondary Markings         | <u>X1-X2-X3-X4</u>                                                                   |
| Secondary Terminals        | Terminals                                                                            |
| Primary Taps               | N/A                                                                                  |
| Conductor Material         | Copper                                                                               |
| Temperatue Rise            | 80°C                                                                                 |
| Insuation Class            | 130°C (Class B)                                                                      |
| BIL (Insulation) Level     | <u>10kV</u>                                                                          |
| Efficiency (@35% Load) %   | N/A                                                                                  |
| Impedance Range            | <u>5.0 - 7.0%</u>                                                                    |
| Sound (db)                 | 40                                                                                   |
| Enclosure Type             | Core & Coil                                                                          |
| Enclosure Size             | See Core & Coil Chart                                                                |
| Finish/Colour              | N/A                                                                                  |
| Standards & Certifications | CSA Certified File No. LR34493, UL Listed File No. E110286, ISO 9001:2015 Registered |