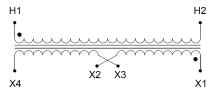

#### **SCHEMATIC/DIAGRAM AND DIMENSION PICTURES**

Single Phase Control Transformer with a capacity of 200VA, transforming 277 Volts to 120/240 Volts

### **PRODUCT SPECIFICATIONS**

| PRODUCT SPECIFICATIONS     |                                                                                      |
|----------------------------|--------------------------------------------------------------------------------------|
| Weight                     | 8 lbs                                                                                |
| Phases                     | 1                                                                                    |
| Connection                 | 1Ph-CT-SD-SD                                                                         |
| Primary Voltage            | 120/240                                                                              |
| Primary Max Current        | <u>0.72A</u>                                                                         |
| Primary Markings           | H1-H2                                                                                |
| Primary Terminals          | Terminals                                                                            |
| Secondary Voltage          | 120/240                                                                              |
| Secondary Max Current      | 1.67A                                                                                |
| Secondary Markings         | <u>X1-X2-X3-X4</u>                                                                   |
| Secondary Terminals        | Terminals                                                                            |
| Primary Taps               | N/A                                                                                  |
| Conductor Material         | Copper                                                                               |
| Temperatue Rise            | 80°C                                                                                 |
| Insuation Class            | 130°C (Class B)                                                                      |
| BIL (Insulation) Level     | <u>10kV</u>                                                                          |
| Efficiency (@35% Load) %   | N/A                                                                                  |
| Impedance Range            | <u>5.0 - 7.0%</u>                                                                    |
| Sound (db)                 | 40                                                                                   |
| Enclosure Type             | Core & Coil                                                                          |
| Enclosure Size             | See Core & Coil Chart                                                                |
| Finish/Colour              | N/A                                                                                  |
| Standards & Certifications | CSA Certified File No. LR34493, UL Listed File No. E110286, ISO 9001:2015 Registered |