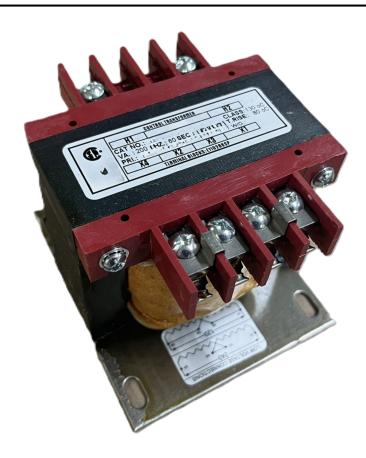

# 200VA 277 VOLTS TO 120/240 VOLTS SINGLE PHASE CONTROL TRANSFORMER

\$174.72 CAD

Single Phase Control Transformer with a capacity of 200VA, transforming 277 Volts to 120/240 Volts

SKU: CS200D-K

**Categories:** Control Transformers

#### **SCHEMATIC/DIAGRAM AND DIMENSION PICTURES**

Single Phase Control Transformer with a capacity of 200VA, transforming 277 Volts to 120/240 Volts