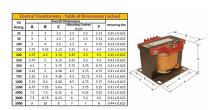

#### **SCHEMATIC/DIAGRAM AND DIMENSION PICTURES**

Single Phase Control Transformer with a capacity of 200VA, transforming 277 Volts to 120/240 Volts

## **PRODUCT SPECIFICATIONS**

| PRODUCT SPECIFICATIONS     |                                                                                      |
|----------------------------|--------------------------------------------------------------------------------------|
| Weight                     | 8 lbs                                                                                |
| Phases                     | 1                                                                                    |
| Connection                 | 1Ph-CT-SD-SD                                                                         |
| Primary Voltage            | 120/240                                                                              |
| Primary Max Current        | <u>0.72A</u>                                                                         |
| Primary Markings           | <u>H1-H2</u>                                                                         |
| Primary Terminals          | <u>Terminals</u>                                                                     |
| Secondary Voltage          | 120/240                                                                              |
| Secondary Max Current      | <u>1.67A</u>                                                                         |
| Secondary Markings         | X1-X2-X3-X4                                                                          |
| Secondary Terminals        | <u>Terminals</u>                                                                     |
| Primary Taps               | N/A                                                                                  |
| Conductor Material         | Copper                                                                               |
| Temperatue Rise            | 80°C                                                                                 |
| Insuation Class            | 130°C (Class B)                                                                      |
| BIL (Insulation) Level     | 10kV                                                                                 |
| Efficiency (@35% Load) %   | N/A                                                                                  |
| Impedance Range            | <u>5.0 - 7.0%</u>                                                                    |
| Sound (db)                 | 40                                                                                   |
| Enclosure Type             | Core & Coil                                                                          |
| Enclosure Size             | See Core & Coil Chart                                                                |
| Finish/Colour              | N/A                                                                                  |
| Standards & Certifications | CSA Certified File No. LR34493, UL Listed File No. E110286, ISO 9001:2015 Registered |