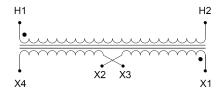

#### **SCHEMATIC/DIAGRAM AND DIMENSION PICTURES**

Single Phase Control Transformer with a capacity of 200VA, transforming 277 Volts to 120/240 Volts

## **PRODUCT SPECIFICATIONS**

| PRODUCT SPECIFICATIONS     |                                                                                      |
|----------------------------|--------------------------------------------------------------------------------------|
| Weight                     | 8 lbs                                                                                |
| Phases                     | 1                                                                                    |
| Connection                 | 1Ph-CT-SD-SD                                                                         |
| Primary Voltage            | 120/240                                                                              |
| Primary Max Current        | <u>0.72A</u>                                                                         |
| Primary Markings           | <u>H1-H2</u>                                                                         |
| Primary Terminals          | <u>Terminals</u>                                                                     |
| Secondary Voltage          | 120/240                                                                              |
| Secondary Max Current      | <u>1.67A</u>                                                                         |
| Secondary Markings         | X1-X2-X3-X4                                                                          |
| Secondary Terminals        | <u>Terminals</u>                                                                     |
| Primary Taps               | N/A                                                                                  |
| Conductor Material         | Copper                                                                               |
| Temperatue Rise            | 80°C                                                                                 |
| Insuation Class            | 130°C (Class B)                                                                      |
| BIL (Insulation) Level     | 10kV                                                                                 |
| Efficiency (@35% Load) %   | N/A                                                                                  |
| Impedance Range            | <u>5.0 - 7.0%</u>                                                                    |
| Sound (db)                 | 40                                                                                   |
| Enclosure Type             | Core & Coil                                                                          |
| Enclosure Size             | See Core & Coil Chart                                                                |
| Finish/Colour              | N/A                                                                                  |
| Standards & Certifications | CSA Certified File No. LR34493, UL Listed File No. E110286, ISO 9001:2015 Registered |