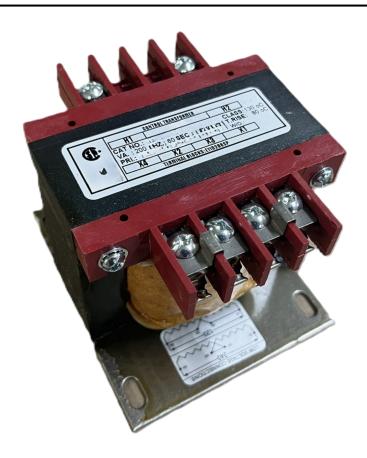

# 200VA 277 VOLTS TO 120/240 VOLTS SINGLE PHASE CONTROL TRANSFORMER

\$174.72 CAD

Single Phase Control Transformer with a capacity of 200VA, transforming 277 Volts to 120/240 Volts

SKU: CS200D-K

**Categories:** Control Transformers

#### **SCHEMATIC/DIAGRAM AND DIMENSION PICTURES**

Single Phase Control Transformer with a capacity of 200VA, transforming 277 Volts to 120/240 Volts