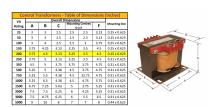

#### **SCHEMATIC/DIAGRAM AND DIMENSION PICTURES**

Single Phase Control Transformer with a capacity of 200VA, transforming 277 Volts to 120/240 Volts

## **PRODUCT SPECIFICATIONS**

| PRODUCT SPECIFICATIONS     |                                                                                      |
|----------------------------|--------------------------------------------------------------------------------------|
| Weight                     | 8 lbs                                                                                |
| Phases                     | 1                                                                                    |
| Connection                 | 1Ph-CT-SD-SD                                                                         |
| Primary Voltage            | 120/240                                                                              |
| Primary Max Current        | <u>0.72A</u>                                                                         |
| Primary Markings           | <u>H1-H2</u>                                                                         |
| Primary Terminals          | <u>Terminals</u>                                                                     |
| Secondary Voltage          | 120/240                                                                              |
| Secondary Max Current      | <u>1.67A</u>                                                                         |
| Secondary Markings         | X1-X2-X3-X4                                                                          |
| Secondary Terminals        | <u>Terminals</u>                                                                     |
| Primary Taps               | N/A                                                                                  |
| Conductor Material         | Copper                                                                               |
| Temperatue Rise            | 80°C                                                                                 |
| Insuation Class            | 130°C (Class B)                                                                      |
| BIL (Insulation) Level     | 10kV                                                                                 |
| Efficiency (@35% Load) %   | N/A                                                                                  |
| Impedance Range            | <u>5.0 - 7.0%</u>                                                                    |
| Sound (db)                 | 40                                                                                   |
| Enclosure Type             | Core & Coil                                                                          |
| Enclosure Size             | See Core & Coil Chart                                                                |
| Finish/Colour              | N/A                                                                                  |
| Standards & Certifications | CSA Certified File No. LR34493, UL Listed File No. E110286, ISO 9001:2015 Registered |