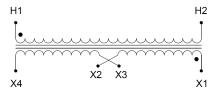

#### **SCHEMATIC/DIAGRAM AND DIMENSION PICTURES**

Single Phase Control Transformer with a capacity of 200VA, transforming 277 Volts to 120/240 Volts

## **PRODUCT SPECIFICATIONS**

| PRODUCT SPECIFICATIONS     |                                                                                      |
|----------------------------|--------------------------------------------------------------------------------------|
| Weight                     | 8 lbs                                                                                |
| Phases                     | 1                                                                                    |
| Connection                 | 1Ph-CT-SD-SD                                                                         |
| Primary Voltage            | 120/240                                                                              |
| Primary Max Current        | <u>0.72A</u>                                                                         |
| Primary Markings           | <u>H1-H2</u>                                                                         |
| Primary Terminals          | <u>Terminals</u>                                                                     |
| Secondary Voltage          | 120/240                                                                              |
| Secondary Max Current      | <u>1.67A</u>                                                                         |
| Secondary Markings         | X1-X2-X3-X4                                                                          |
| Secondary Terminals        | <u>Terminals</u>                                                                     |
| Primary Taps               | N/A                                                                                  |
| Conductor Material         | Copper                                                                               |
| Temperatue Rise            | 80°C                                                                                 |
| Insuation Class            | 130°C (Class B)                                                                      |
| BIL (Insulation) Level     | 10kV                                                                                 |
| Efficiency (@35% Load) %   | N/A                                                                                  |
| Impedance Range            | <u>5.0 - 7.0%</u>                                                                    |
| Sound (db)                 | 40                                                                                   |
| Enclosure Type             | Core & Coil                                                                          |
| Enclosure Size             | See Core & Coil Chart                                                                |
| Finish/Colour              | N/A                                                                                  |
| Standards & Certifications | CSA Certified File No. LR34493, UL Listed File No. E110286, ISO 9001:2015 Registered |