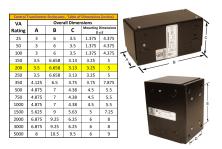

#### SCHEMATIC/DIAGRAM AND DIMENSION PICTURES

Single Phase Control Transformer with a capacity of 200VA, transforming 240/480 Volts to 120/240 Volts