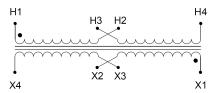

#### SCHEMATIC/DIAGRAM AND DIMENSION PICTURES

Single Phase Control Transformer with a capacity of 200VA, transforming 240/480 Volts to 120/240 Volts

### **PRODUCT SPECIFICATIONS**

| PRODUCT SPECIFICATIONS     |                                                                                      |
|----------------------------|--------------------------------------------------------------------------------------|
| Weight                     | 12 lbs                                                                               |
| Phases                     | 1                                                                                    |
| Connection                 | 1Ph-CT-DD-SD                                                                         |
| Primary Voltage            | 240/480                                                                              |
| Primary Max Current        | <u>0.83A</u>                                                                         |
| Primary Markings           | <u>H1-H2-H3-H4</u>                                                                   |
| Primary Terminals          | <u>Leads</u>                                                                         |
| Secondary Voltage          | 120/240                                                                              |
| Secondary Max Current      | 1.67A                                                                                |
| Secondary Markings         | <u>X1-X2-X3-X4</u>                                                                   |
| Secondary Terminals        | <u>Leads</u>                                                                         |
| Primary Taps               | N/A                                                                                  |
| Conductor Material         | Copper                                                                               |
| Temperatue Rise            | <u>80°C</u>                                                                          |
| Insuation Class            | 130°C (Class B)                                                                      |
| BIL (Insulation) Level     | <u>10kV</u>                                                                          |
| Efficiency (@35% Load) %   | N/A                                                                                  |
| Impedance Range            | 5.0 - 7.0%                                                                           |
| Sound (db)                 | 40                                                                                   |
| Enclosure Type             | Type-1 Indoor                                                                        |
| Enclosure Size             | See Enclosure Chart                                                                  |
| Finish/Colour              | Semigloss - Black                                                                    |
| Standards & Certifications | CSA Certified File No. LR34493, UL Listed File No. E110286, ISO 9001:2015 Registered |