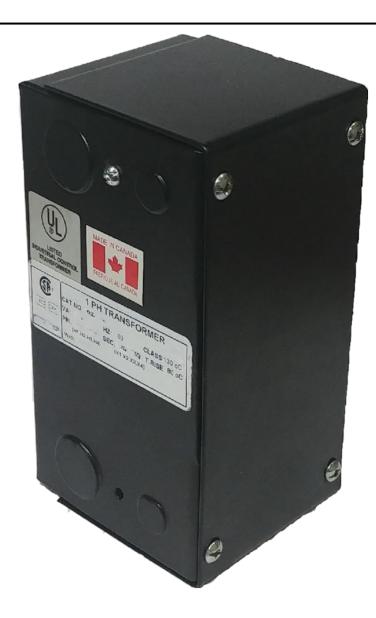

### 200VA 240/480 VOLTS TO 120/240 VOLTS SINGLE PHASE CONTROL TRANSFORMER

\$1,974.70 CAD

Single Phase Control Transformer with a capacity of 200VA, transforming 240/480 Volts to 120/240 Volts

SKU: CE200L-K

### **PRODUCT SPECIFICATIONS**

| PRODUCT SPECIFICATIONS     |                                                                                      |
|----------------------------|--------------------------------------------------------------------------------------|
| Weight                     | 12 lbs                                                                               |
| Phases                     | 1                                                                                    |
| Connection                 | 1Ph-CT-DD-SD                                                                         |
| Primary Voltage            | 240/480                                                                              |
| Primary Max Current        | <u>0.83A</u>                                                                         |
| Primary Markings           | <u>H1-H2-H3-H4</u>                                                                   |
| Primary Terminals          | <u>Leads</u>                                                                         |
| Secondary Voltage          | 120/240                                                                              |
| Secondary Max Current      | 1.67A                                                                                |
| Secondary Markings         | <u>X1-X2-X3-X4</u>                                                                   |
| Secondary Terminals        | <u>Leads</u>                                                                         |
| Primary Taps               | N/A                                                                                  |
| Conductor Material         | Copper                                                                               |
| Temperatue Rise            | <u>80°C</u>                                                                          |
| Insuation Class            | 130°C (Class B)                                                                      |
| BIL (Insulation) Level     | <u>10kV</u>                                                                          |
| Efficiency (@35% Load) %   | N/A                                                                                  |
| Impedance Range            | 5.0 - 7.0%                                                                           |
| Sound (db)                 | 40                                                                                   |
| Enclosure Type             | Type-1 Indoor                                                                        |
| Enclosure Size             | See Enclosure Chart                                                                  |
| Finish/Colour              | Semigloss - Black                                                                    |
| Standards & Certifications | CSA Certified File No. LR34493, UL Listed File No. E110286, ISO 9001:2015 Registered |