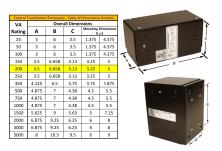

#### SCHEMATIC/DIAGRAM AND DIMENSION PICTURES

Single Phase Control Transformer with a capacity of 200VA, transforming 240/480 Volts to 120/240 Volts

### **PRODUCT SPECIFICATIONS**

| PRODUCT SPECIFICATIONS     |                                                                                      |
|----------------------------|--------------------------------------------------------------------------------------|
| Weight                     | 12 lbs                                                                               |
| Phases                     | 1                                                                                    |
| Connection                 | 1Ph-CT-DD-SD                                                                         |
| Primary Voltage            | 240/480                                                                              |
| Primary Max Current        | <u>0.83A</u>                                                                         |
| Primary Markings           | <u>H1-H2-H3-H4</u>                                                                   |
| Primary Terminals          | <u>Leads</u>                                                                         |
| Secondary Voltage          | 120/240                                                                              |
| Secondary Max Current      | 1.67A                                                                                |
| Secondary Markings         | <u>X1-X2-X3-X4</u>                                                                   |
| Secondary Terminals        | <u>Leads</u>                                                                         |
| Primary Taps               | N/A                                                                                  |
| Conductor Material         | Copper                                                                               |
| Temperatue Rise            | <u>80°C</u>                                                                          |
| Insuation Class            | 130°C (Class B)                                                                      |
| BIL (Insulation) Level     | <u>10kV</u>                                                                          |
| Efficiency (@35% Load) %   | N/A                                                                                  |
| Impedance Range            | 5.0 - 7.0%                                                                           |
| Sound (db)                 | 40                                                                                   |
| Enclosure Type             | Type-1 Indoor                                                                        |
| Enclosure Size             | See Enclosure Chart                                                                  |
| Finish/Colour              | Semigloss - Black                                                                    |
| Standards & Certifications | CSA Certified File No. LR34493, UL Listed File No. E110286, ISO 9001:2015 Registered |