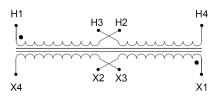

#### SCHEMATIC/DIAGRAM AND DIMENSION PICTURES

Single Phase Control Transformer with a capacity of 200VA, transforming 240/480 Volts to 120/240 Volts

### **PRODUCT SPECIFICATIONS**

| PRODUCT SPECIFICATIONS     |                                                                                      |
|----------------------------|--------------------------------------------------------------------------------------|
| Weight                     | 12 lbs                                                                               |
| Phases                     | 1                                                                                    |
| Connection                 | 1Ph-CT-DD-SD                                                                         |
| Primary Voltage            | 240/480                                                                              |
| Primary Max Current        | <u>0.83A</u>                                                                         |
| Primary Markings           | <u>H1-H2-H3-H4</u>                                                                   |
| Primary Terminals          | <u>Leads</u>                                                                         |
| Secondary Voltage          | 120/240                                                                              |
| Secondary Max Current      | 1.67A                                                                                |
| Secondary Markings         | <u>X1-X2-X3-X4</u>                                                                   |
| Secondary Terminals        | <u>Leads</u>                                                                         |
| Primary Taps               | N/A                                                                                  |
| Conductor Material         | Copper                                                                               |
| Temperatue Rise            | <u>80°C</u>                                                                          |
| Insuation Class            | 130°C (Class B)                                                                      |
| BIL (Insulation) Level     | <u>10kV</u>                                                                          |
| Efficiency (@35% Load) %   | N/A                                                                                  |
| Impedance Range            | 5.0 - 7.0%                                                                           |
| Sound (db)                 | 40                                                                                   |
| Enclosure Type             | Type-1 Indoor                                                                        |
| Enclosure Size             | See Enclosure Chart                                                                  |
| Finish/Colour              | Semigloss - Black                                                                    |
| Standards & Certifications | CSA Certified File No. LR34493, UL Listed File No. E110286, ISO 9001:2015 Registered |