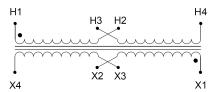

#### SCHEMATIC/DIAGRAM AND DIMENSION PICTURES

Single Phase Control Transformer with a capacity of 200VA, transforming 240/480 Volts to 120/240 Volts

### **PRODUCT SPECIFICATIONS**

| PRODUCT SPECIFICATIONS     |                                                                                      |  |
|----------------------------|--------------------------------------------------------------------------------------|--|
| Weight                     | 12 lbs                                                                               |  |
| Phases                     | 1                                                                                    |  |
| Connection                 | 1Ph-CT-DD-SD                                                                         |  |
| Primary Voltage            | 240/480                                                                              |  |
| Primary Max Current        | 0.83A                                                                                |  |
| Primary Markings           | H1-H2-H3-H4                                                                          |  |
| Primary Terminals          | <u>Leads</u>                                                                         |  |
| Secondary Voltage          | 120/240                                                                              |  |
| Secondary Max Current      | 1.67A                                                                                |  |
| Secondary Markings         | <u>X1-X2-X3-X4</u>                                                                   |  |
| Secondary Terminals        | <u>Leads</u>                                                                         |  |
| Primary Taps               | N/A                                                                                  |  |
| Conductor Material         | Copper                                                                               |  |
| Temperatue Rise            | 80°C                                                                                 |  |
| Insuation Class            | 130°C (Class B)                                                                      |  |
| BIL (Insulation) Level     | <u>10kV</u>                                                                          |  |
| Efficiency (@35% Load) %   | N/A                                                                                  |  |
| Impedance Range            | <u>5.0 - 7.0%</u>                                                                    |  |
| Sound (db)                 | 40                                                                                   |  |
| Enclosure Type             | Type-1 Indoor                                                                        |  |
| Enclosure Size             | See Enclosure Chart                                                                  |  |
| Finish/Colour              | Semigloss - Black                                                                    |  |
| Standards & Certifications | CSA Certified File No. LR34493, UL Listed File No. E110286, ISO 9001:2015 Registered |  |