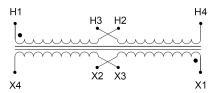

#### SCHEMATIC/DIAGRAM AND DIMENSION PICTURES

Single Phase Control Transformer with a capacity of 200VA, transforming 240/480 Volts to 120/240 Volts

### **PRODUCT SPECIFICATIONS**

| Weight                     | 12 lbs                                                                               |
|----------------------------|--------------------------------------------------------------------------------------|
| Phases                     | 1                                                                                    |
| Connection                 | 1Ph-CT-DD-SD                                                                         |
| Primary Voltage            | 240/480                                                                              |
| Primary Max Current        | <u>0.83A</u>                                                                         |
| Primary Markings           | H1-H2-H3-H4                                                                          |
| Primary Terminals          | Leads                                                                                |
| Secondary Voltage          | 120/240                                                                              |
| Secondary Max Current      | <u>1.67A</u>                                                                         |
| Secondary Markings         | <u>X1-X2-X3-X4</u>                                                                   |
| Secondary Terminals        | <u>Leads</u>                                                                         |
| Primary Taps               | N/A                                                                                  |
| Conductor Material         | Copper                                                                               |
| Temperatue Rise            | 80°C                                                                                 |
| Insuation Class            | 130°C (Class B)                                                                      |
| BIL (Insulation) Level     | <u>10kV</u>                                                                          |
| Efficiency (@35% Load) %   | N/A                                                                                  |
| Impedance Range            | 5.0 - 7.0%                                                                           |
| Sound (db)                 | 40                                                                                   |
| Enclosure Type             | Type-1 Indoor                                                                        |
| Enclosure Size             | See Enclosure Chart                                                                  |
| Finish/Colour              | Semigloss - Black                                                                    |
| Standards & Certifications | CSA Certified File No. LR34493, UL Listed File No. E110286, ISO 9001:2015 Registered |