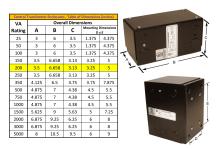

#### SCHEMATIC/DIAGRAM AND DIMENSION PICTURES

Single Phase Control Transformer with a capacity of 200VA, transforming 240/480 Volts to 120/240 Volts