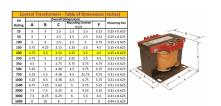

#### **SCHEMATIC/DIAGRAM AND DIMENSION PICTURES**

Single Phase Control Transformer with a capacity of 200VA, transforming 240/480 Volts to 120/240 Volts

### **PRODUCT SPECIFICATIONS**

| Weight                     | 23 lbs                                                                               |
|----------------------------|--------------------------------------------------------------------------------------|
| Phases                     | 1                                                                                    |
| Connection                 | 1Ph-CT-DD-SD                                                                         |
| Primary Voltage            | 240/480                                                                              |
| Primary Max Current        | <u>0.83A</u>                                                                         |
| Primary Markings           | H1-H2-H3-H4                                                                          |
| Primary Terminals          | <u>Terminals</u>                                                                     |
| Secondary Voltage          | 120/240                                                                              |
| Secondary Max Current      | <u>1.67A</u>                                                                         |
| Secondary Markings         | <u>X1-X2-X3-X4</u>                                                                   |
| Secondary Terminals        | <u>Terminals</u>                                                                     |
| Primary Taps               | N/A                                                                                  |
| Conductor Material         | Copper                                                                               |
| Temperatue Rise            | 80°C                                                                                 |
| Insuation Class            | 130°C (Class B)                                                                      |
| BIL (Insulation) Level     | <u>10kV</u>                                                                          |
| Efficiency (@35% Load) %   | N/A                                                                                  |
| Impedance Range            | <u>5.0 – 7.0%</u>                                                                    |
| Sound (db)                 | 40                                                                                   |
| Enclosure Type             | Core & Coil                                                                          |
| Enclosure Size             | See Core & Coil Chart                                                                |
| Finish/Colour              | N/A                                                                                  |
| Standards & Certifications | CSA Certified File No. LR34493, UL Listed File No. E110286, ISO 9001:2015 Registered |