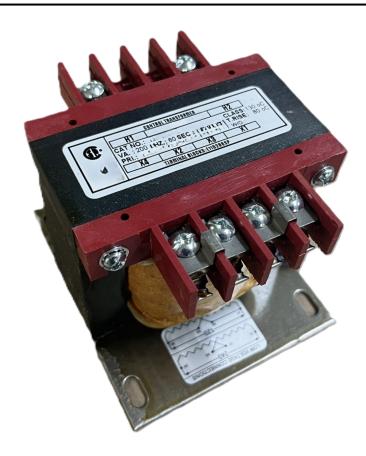

## 200VA 240/480 VOLTS TO 120/240 VOLTS SINGLE PHASE CONTROL TRANSFORMER

\$189.28 CAD

Single Phase Control Transformer with a capacity of 200VA, transforming 240/480 Volts to 120/240 Volts

**SKU:** CS200L-K

# 200VA 240/480 VOLTS TO 120/240 VOLTS SINGLE PHASE CONTROL TRANSFORMER

### **PRODUCT SPECIFICATIONS**

| Weight                     | 23 lbs                                                                               |
|----------------------------|--------------------------------------------------------------------------------------|
| Phases                     | 1                                                                                    |
| Connection                 | 1Ph-CT-DD-SD                                                                         |
| Primary Voltage            | 240/480                                                                              |
| Primary Max Current        | <u>0.83A</u>                                                                         |
| Primary Markings           | H1-H2-H3-H4                                                                          |
| Primary Terminals          | <u>Terminals</u>                                                                     |
| Secondary Voltage          | 120/240                                                                              |
| Secondary Max Current      | <u>1.67A</u>                                                                         |
| Secondary Markings         | <u>X1-X2-X3-X4</u>                                                                   |
| Secondary Terminals        | <u>Terminals</u>                                                                     |
| Primary Taps               | N/A                                                                                  |
| Conductor Material         | Copper                                                                               |
| Temperatue Rise            | 80°C                                                                                 |
| Insuation Class            | 130°C (Class B)                                                                      |
| BIL (Insulation) Level     | <u>10kV</u>                                                                          |
| Efficiency (@35% Load) %   | N/A                                                                                  |
| Impedance Range            | <u>5.0 – 7.0%</u>                                                                    |
| Sound (db)                 | 40                                                                                   |
| Enclosure Type             | Core & Coil                                                                          |
| Enclosure Size             | See Core & Coil Chart                                                                |
| Finish/Colour              | N/A                                                                                  |
| Standards & Certifications | CSA Certified File No. LR34493, UL Listed File No. E110286, ISO 9001:2015 Registered |