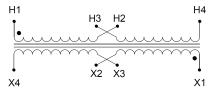

#### **SCHEMATIC/DIAGRAM AND DIMENSION PICTURES**

Single Phase Control Transformer with a capacity of 200VA, transforming 240/480 Volts to 120/240 Volts

### **PRODUCT SPECIFICATIONS**

| Weight                     | 23 lbs                                                                               |
|----------------------------|--------------------------------------------------------------------------------------|
| Phases                     | 1                                                                                    |
| Connection                 | 1Ph-CT-DD-SD                                                                         |
| Primary Voltage            | 240/480                                                                              |
| Primary Max Current        | <u>0.83A</u>                                                                         |
| Primary Markings           | H1-H2-H3-H4                                                                          |
| Primary Terminals          | <u>Terminals</u>                                                                     |
| Secondary Voltage          | 120/240                                                                              |
| Secondary Max Current      | <u>1.67A</u>                                                                         |
| Secondary Markings         | <u>X1-X2-X3-X4</u>                                                                   |
| Secondary Terminals        | <u>Terminals</u>                                                                     |
| Primary Taps               | N/A                                                                                  |
| Conductor Material         | Copper                                                                               |
| Temperatue Rise            | 80°C                                                                                 |
| Insuation Class            | 130°C (Class B)                                                                      |
| BIL (Insulation) Level     | <u>10kV</u>                                                                          |
| Efficiency (@35% Load) %   | N/A                                                                                  |
| Impedance Range            | <u>5.0 – 7.0%</u>                                                                    |
| Sound (db)                 | 40                                                                                   |
| Enclosure Type             | Core & Coil                                                                          |
| Enclosure Size             | See Core & Coil Chart                                                                |
| Finish/Colour              | N/A                                                                                  |
| Standards & Certifications | CSA Certified File No. LR34493, UL Listed File No. E110286, ISO 9001:2015 Registered |