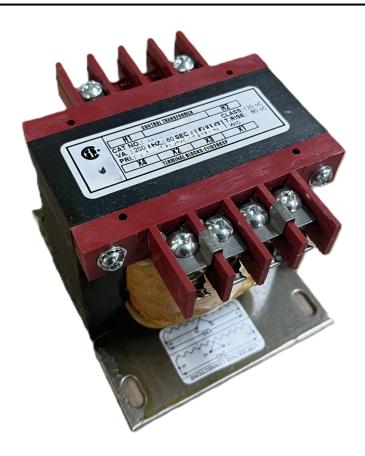

## 200VA 240/480 VOLTS TO 120/240 VOLTS SINGLE PHASE CONTROL TRANSFORMER

\$189.28 CAD

Single Phase Control Transformer with a capacity of 200VA, transforming 240/480 Volts to 120/240 Volts

**SKU:** CS200L-K

#### **SCHEMATIC/DIAGRAM AND DIMENSION PICTURES**

Single Phase Control Transformer with a capacity of 200VA, transforming 240/480 Volts to 120/240 Volts