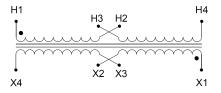

#### SCHEMATIC/DIAGRAM AND DIMENSION PICTURES

Single Phase Control Transformer with a capacity of 200VA, transforming 240/480 Volts to 120/240 Volts

**OFFICIAL QUOTE** 

#### **PRODUCT SPECIFICATIONS**

| Weight                     | 23 lbs                                                                                  |
|----------------------------|-----------------------------------------------------------------------------------------|
| Phases                     | 1                                                                                       |
| Connection                 | <u>1Ph-CT-DD-SD</u>                                                                     |
| Primary Voltage            | 240/480                                                                                 |
| Primary Max Current        | <u>0.83A</u>                                                                            |
| Primary Markings           | <u>H1-H2-H3-H4</u>                                                                      |
| Primary Terminals          | <u>Terminals</u>                                                                        |
| Secondary Voltage          | <u>120/240</u>                                                                          |
| Secondary Max Current      | <u>1.67A</u>                                                                            |
| Secondary Markings         | <u>X1-X2-X3-X4</u>                                                                      |
| Secondary Terminals        | <u>Terminals</u>                                                                        |
| Primary Taps               | N/A                                                                                     |
| Conductor Material         | <u>Copper</u>                                                                           |
| Temperatue Rise            | <u>80°C</u>                                                                             |
| Insuation Class            | <u>130°C (Class B)</u>                                                                  |
| BIL (Insulation) Level     | <u>10kV</u>                                                                             |
| Efficiency (@35% Load) %   | <u>N/A</u>                                                                              |
| Impedance Range            | <u>5.0 – 7.0%</u>                                                                       |
| Sound (db)                 | <u>40</u>                                                                               |
| Enclosure Type             | Core & Coil                                                                             |
| Enclosure Size             | See Core & Coil Chart                                                                   |
| Finish/Colour              | N/A                                                                                     |
| Standards & Certifications | CSA Certified File No. LR34493, UL Listed File No. E110286, ISO 9001:2015<br>Registered |