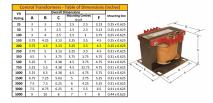

#### SCHEMATIC/DIAGRAM AND DIMENSION PICTURES

Single Phase Control Transformer with a capacity of 200VA, transforming 240/480 Volts to 120/240 Volts

**OFFICIAL QUOTE** 

#### **PRODUCT SPECIFICATIONS**

| Weight                     | 23 lbs                                                                                  |
|----------------------------|-----------------------------------------------------------------------------------------|
| Phases                     | 1                                                                                       |
| Connection                 | <u>1Ph-CT-DD-SD</u>                                                                     |
| Primary Voltage            | 240/480                                                                                 |
| Primary Max Current        | <u>0.83A</u>                                                                            |
| Primary Markings           | <u>H1-H2-H3-H4</u>                                                                      |
| Primary Terminals          | <u>Terminals</u>                                                                        |
| Secondary Voltage          | <u>120/240</u>                                                                          |
| Secondary Max Current      | <u>1.67A</u>                                                                            |
| Secondary Markings         | <u>X1-X2-X3-X4</u>                                                                      |
| Secondary Terminals        | <u>Terminals</u>                                                                        |
| Primary Taps               | N/A                                                                                     |
| Conductor Material         | <u>Copper</u>                                                                           |
| Temperatue Rise            | <u>80°C</u>                                                                             |
| Insuation Class            | <u>130°C (Class B)</u>                                                                  |
| BIL (Insulation) Level     | <u>10kV</u>                                                                             |
| Efficiency (@35% Load) %   | <u>N/A</u>                                                                              |
| Impedance Range            | <u>5.0 – 7.0%</u>                                                                       |
| Sound (db)                 | <u>40</u>                                                                               |
| Enclosure Type             | Core & Coil                                                                             |
| Enclosure Size             | See Core & Coil Chart                                                                   |
| Finish/Colour              | N/A                                                                                     |
| Standards & Certifications | CSA Certified File No. LR34493, UL Listed File No. E110286, ISO 9001:2015<br>Registered |