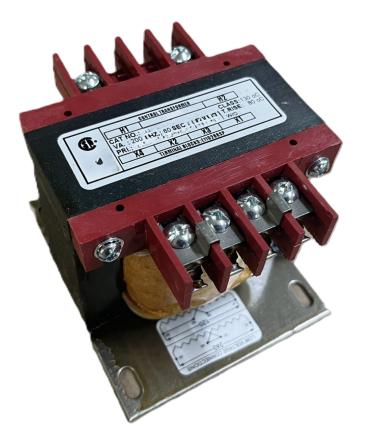

# \$189.28 CAD

Single Phase Control Transformer with a capacity of 200VA, transforming 240/480 Volts to 120/240 Volts

SKU: CS200L-K Categories: <u>Control Transformers</u>

#### **PRODUCT SPECIFICATIONS**

| Weight                     | 23 lbs                                                                                  |
|----------------------------|-----------------------------------------------------------------------------------------|
| Phases                     | 1                                                                                       |
| Connection                 | <u>1Ph-CT-DD-SD</u>                                                                     |
| Primary Voltage            | 240/480                                                                                 |
| Primary Max Current        | <u>0.83A</u>                                                                            |
| Primary Markings           | <u>H1-H2-H3-H4</u>                                                                      |
| Primary Terminals          | <u>Terminals</u>                                                                        |
| Secondary Voltage          | <u>120/240</u>                                                                          |
| Secondary Max Current      | <u>1.67A</u>                                                                            |
| Secondary Markings         | <u>X1-X2-X3-X4</u>                                                                      |
| Secondary Terminals        | <u>Terminals</u>                                                                        |
| Primary Taps               | N/A                                                                                     |
| Conductor Material         | <u>Copper</u>                                                                           |
| Temperatue Rise            | <u>80°C</u>                                                                             |
| Insuation Class            | <u>130°C (Class B)</u>                                                                  |
| BIL (Insulation) Level     | <u>10kV</u>                                                                             |
| Efficiency (@35% Load) %   | <u>N/A</u>                                                                              |
| Impedance Range            | <u>5.0 – 7.0%</u>                                                                       |
| Sound (db)                 | <u>40</u>                                                                               |
| Enclosure Type             | Core & Coil                                                                             |
| Enclosure Size             | See Core & Coil Chart                                                                   |
| Finish/Colour              | N/A                                                                                     |
| Standards & Certifications | CSA Certified File No. LR34493, UL Listed File No. E110286, ISO 9001:2015<br>Registered |