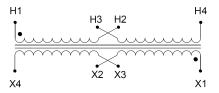

#### **SCHEMATIC/DIAGRAM AND DIMENSION PICTURES**

Single Phase Control Transformer with a capacity of 200VA, transforming 240/480 Volts to 120/240 Volts

### **PRODUCT SPECIFICATIONS**

| Weight                     | 23 lbs                                                                               |
|----------------------------|--------------------------------------------------------------------------------------|
| Phases                     | 1                                                                                    |
| Connection                 | 1Ph-CT-DD-SD                                                                         |
| Primary Voltage            | 240/480                                                                              |
| Primary Max Current        | 0.83A                                                                                |
| Primary Markings           | H1-H2-H3-H4                                                                          |
| Primary Terminals          | <u>Terminals</u>                                                                     |
| Secondary Voltage          | 120/240                                                                              |
| Secondary Max Current      | 1.67A                                                                                |
| Secondary Markings         | <u>X1-X2-X3-X4</u>                                                                   |
| Secondary Terminals        | <u>Terminals</u>                                                                     |
| Primary Taps               | N/A                                                                                  |
| Conductor Material         | Copper                                                                               |
| Temperatue Rise            | 80°C                                                                                 |
| Insuation Class            | 130°C (Class B)                                                                      |
| BIL (Insulation) Level     | <u>10kV</u>                                                                          |
| Efficiency (@35% Load) %   | N/A                                                                                  |
| Impedance Range            | <u>5.0 - 7.0%</u>                                                                    |
| Sound (db)                 | 40                                                                                   |
| Enclosure Type             | Core & Coil                                                                          |
| Enclosure Size             | See Core & Coil Chart                                                                |
| Finish/Colour              | N/A                                                                                  |
| Standards & Certifications | CSA Certified File No. LR34493, UL Listed File No. E110286, ISO 9001:2015 Registered |