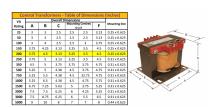

#### **SCHEMATIC/DIAGRAM AND DIMENSION PICTURES**

Single Phase Control Transformer with a capacity of 200VA, transforming 240/480 Volts to 120/240 Volts

### **PRODUCT SPECIFICATIONS**

| Weight                     | 23 lbs                                                                               |
|----------------------------|--------------------------------------------------------------------------------------|
| Phases                     | 1                                                                                    |
| Connection                 | 1Ph-CT-DD-SD                                                                         |
| Primary Voltage            | 240/480                                                                              |
| Primary Max Current        | 0.83A                                                                                |
| Primary Markings           | H1-H2-H3-H4                                                                          |
| Primary Terminals          | <u>Terminals</u>                                                                     |
| Secondary Voltage          | 120/240                                                                              |
| Secondary Max Current      | 1.67A                                                                                |
| Secondary Markings         | <u>X1-X2-X3-X4</u>                                                                   |
| Secondary Terminals        | <u>Terminals</u>                                                                     |
| Primary Taps               | N/A                                                                                  |
| Conductor Material         | Copper                                                                               |
| Temperatue Rise            | 80°C                                                                                 |
| Insuation Class            | 130°C (Class B)                                                                      |
| BIL (Insulation) Level     | <u>10kV</u>                                                                          |
| Efficiency (@35% Load) %   | N/A                                                                                  |
| Impedance Range            | <u>5.0 - 7.0%</u>                                                                    |
| Sound (db)                 | 40                                                                                   |
| Enclosure Type             | Core & Coil                                                                          |
| Enclosure Size             | See Core & Coil Chart                                                                |
| Finish/Colour              | N/A                                                                                  |
| Standards & Certifications | CSA Certified File No. LR34493, UL Listed File No. E110286, ISO 9001:2015 Registered |