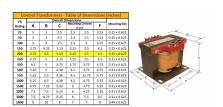

#### **SCHEMATIC/DIAGRAM AND DIMENSION PICTURES**

Single Phase Control Transformer with a capacity of 200VA, transforming 240/480 Volts to 120/240 Volts