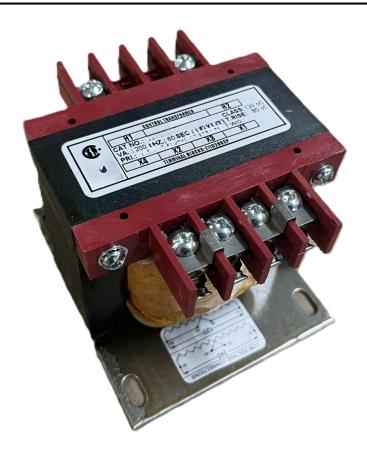

## 200VA 240/480 VOLTS TO 120/240 VOLTS SINGLE PHASE CONTROL TRANSFORMER

\$189.28 CAD

Single Phase Control Transformer with a capacity of 200VA, transforming 240/480 Volts to 120/240 Volts

**SKU:** CS200L-K

# 200VA 240/480 VOLTS TO 120/240 VOLTS SINGLE PHASE CONTROL TRANSFORMER