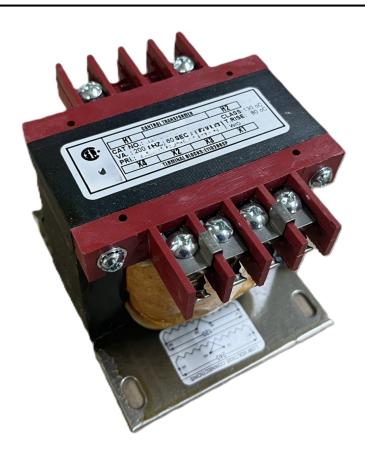

## 200VA 240/480 VOLTS TO 120/240 VOLTS SINGLE PHASE CONTROL TRANSFORMER

\$189.28 CAD

Single Phase Control Transformer with a capacity of 200VA, transforming 240/480 Volts to 120/240 Volts

**SKU:** CS200L-K

# 200VA 240/480 VOLTS TO 120/240 VOLTS SINGLE PHASE CONTROL TRANSFORMER

### **PRODUCT SPECIFICATIONS**

| Weight                     | 23 lbs                                                                               |
|----------------------------|--------------------------------------------------------------------------------------|
| Phases                     | 1                                                                                    |
| Connection                 | 1Ph-CT-DD-SD                                                                         |
| Primary Voltage            | 240/480                                                                              |
| Primary Max Current        | 0.83A                                                                                |
| Primary Markings           | H1-H2-H3-H4                                                                          |
| Primary Terminals          | <u>Terminals</u>                                                                     |
| Secondary Voltage          | 120/240                                                                              |
| Secondary Max Current      | 1.67A                                                                                |
| Secondary Markings         | <u>X1-X2-X3-X4</u>                                                                   |
| Secondary Terminals        | <u>Terminals</u>                                                                     |
| Primary Taps               | N/A                                                                                  |
| Conductor Material         | Copper                                                                               |
| Temperatue Rise            | 80°C                                                                                 |
| Insuation Class            | 130°C (Class B)                                                                      |
| BIL (Insulation) Level     | <u>10kV</u>                                                                          |
| Efficiency (@35% Load) %   | N/A                                                                                  |
| Impedance Range            | <u>5.0 - 7.0%</u>                                                                    |
| Sound (db)                 | 40                                                                                   |
| Enclosure Type             | Core & Coil                                                                          |
| Enclosure Size             | See Core & Coil Chart                                                                |
| Finish/Colour              | N/A                                                                                  |
| Standards & Certifications | CSA Certified File No. LR34493, UL Listed File No. E110286, ISO 9001:2015 Registered |