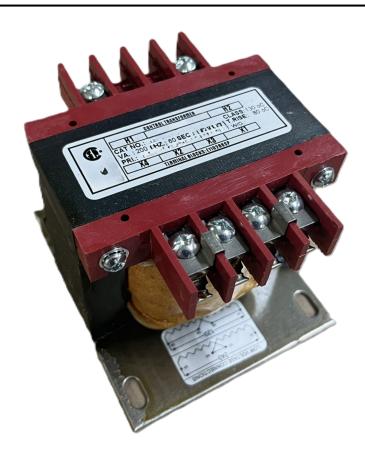

## 200VA 240/480 VOLTS TO 120/240 VOLTS SINGLE PHASE CONTROL TRANSFORMER

\$189.28 CAD

Single Phase Control Transformer with a capacity of 200VA, transforming 240/480 Volts to 120/240 Volts

**SKU:** CS200L-K

# 200VA 240/480 VOLTS TO 120/240 VOLTS SINGLE PHASE CONTROL TRANSFORMER

### **PRODUCT SPECIFICATIONS**

| Weight                     | 23 lbs                                                                               |
|----------------------------|--------------------------------------------------------------------------------------|
| Phases                     | 1                                                                                    |
| Connection                 | 1Ph-CT-DD-SD                                                                         |
| Primary Voltage            | 240/480                                                                              |
| Primary Max Current        | 0.83A                                                                                |
| Primary Markings           | H1-H2-H3-H4                                                                          |
| Primary Terminals          | <u>Terminals</u>                                                                     |
| Secondary Voltage          | 120/240                                                                              |
| Secondary Max Current      | 1.67A                                                                                |
| Secondary Markings         | <u>X1-X2-X3-X4</u>                                                                   |
| Secondary Terminals        | <u>Terminals</u>                                                                     |
| Primary Taps               | N/A                                                                                  |
| Conductor Material         | Copper                                                                               |
| Temperatue Rise            | 80°C                                                                                 |
| Insuation Class            | 130°C (Class B)                                                                      |
| BIL (Insulation) Level     | <u>10kV</u>                                                                          |
| Efficiency (@35% Load) %   | N/A                                                                                  |
| Impedance Range            | <u>5.0 - 7.0%</u>                                                                    |
| Sound (db)                 | 40                                                                                   |
| Enclosure Type             | Core & Coil                                                                          |
| Enclosure Size             | See Core & Coil Chart                                                                |
| Finish/Colour              | N/A                                                                                  |
| Standards & Certifications | CSA Certified File No. LR34493, UL Listed File No. E110286, ISO 9001:2015 Registered |