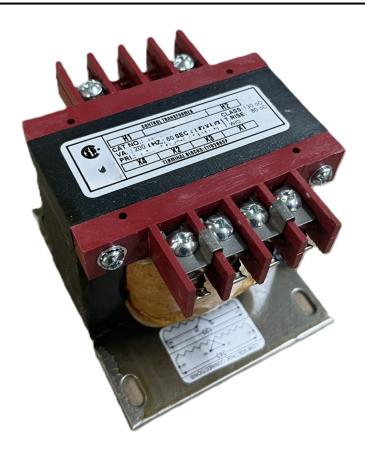

## 200VA 240/480 VOLTS TO 120/240 VOLTS SINGLE PHASE CONTROL TRANSFORMER

\$189.28 CAD

Single Phase Control Transformer with a capacity of 200VA, transforming 240/480 Volts to 120/240 Volts

**SKU:** CS200L-K

#### **SCHEMATIC/DIAGRAM AND DIMENSION PICTURES**

Single Phase Control Transformer with a capacity of 200VA, transforming 240/480 Volts to 120/240 Volts

# 200VA 240/480 VOLTS TO 120/240 VOLTS SINGLE PHASE CONTROL TRANSFORMER