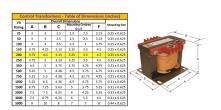

#### **SCHEMATIC/DIAGRAM AND DIMENSION PICTURES**

Single Phase Control Transformer with a capacity of 200VA, transforming 240/480 Volts to 120/240 Volts

### **PRODUCT SPECIFICATIONS**

| Weight                     | 23 lbs                                                                               |
|----------------------------|--------------------------------------------------------------------------------------|
| Phases                     | 1                                                                                    |
| Connection                 | 1Ph-CT-DD-SD                                                                         |
| Primary Voltage            | 240/480                                                                              |
| Primary Max Current        | 0.83A                                                                                |
| Primary Markings           | H1-H2-H3-H4                                                                          |
| Primary Terminals          | <u>Terminals</u>                                                                     |
| Secondary Voltage          | 120/240                                                                              |
| Secondary Max Current      | 1.67A                                                                                |
| Secondary Markings         | <u>X1-X2-X3-X4</u>                                                                   |
| Secondary Terminals        | <u>Terminals</u>                                                                     |
| Primary Taps               | N/A                                                                                  |
| Conductor Material         | Copper                                                                               |
| Temperatue Rise            | 80°C                                                                                 |
| Insuation Class            | 130°C (Class B)                                                                      |
| BIL (Insulation) Level     | <u>10kV</u>                                                                          |
| Efficiency (@35% Load) %   | N/A                                                                                  |
| Impedance Range            | <u>5.0 - 7.0%</u>                                                                    |
| Sound (db)                 | 40                                                                                   |
| Enclosure Type             | Core & Coil                                                                          |
| Enclosure Size             | See Core & Coil Chart                                                                |
| Finish/Colour              | N/A                                                                                  |
| Standards & Certifications | CSA Certified File No. LR34493, UL Listed File No. E110286, ISO 9001:2015 Registered |