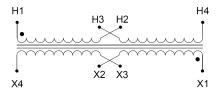

#### **SCHEMATIC/DIAGRAM AND DIMENSION PICTURES**

Single Phase Control Transformer with a capacity of 200VA, transforming 240/480 Volts to 120/240 Volts

### **PRODUCT SPECIFICATIONS**

| Weight                     | 23 lbs                                                                               |
|----------------------------|--------------------------------------------------------------------------------------|
| Phases                     | 1                                                                                    |
| Connection                 | 1Ph-CT-DD-SD                                                                         |
| Primary Voltage            | 240/480                                                                              |
| Primary Max Current        | 0.83A                                                                                |
| Primary Markings           | H1-H2-H3-H4                                                                          |
| Primary Terminals          | <u>Terminals</u>                                                                     |
| Secondary Voltage          | 120/240                                                                              |
| Secondary Max Current      | 1.67A                                                                                |
| Secondary Markings         | <u>X1-X2-X3-X4</u>                                                                   |
| Secondary Terminals        | <u>Terminals</u>                                                                     |
| Primary Taps               | N/A                                                                                  |
| Conductor Material         | Copper                                                                               |
| Temperatue Rise            | 80°C                                                                                 |
| Insuation Class            | 130°C (Class B)                                                                      |
| BIL (Insulation) Level     | <u>10kV</u>                                                                          |
| Efficiency (@35% Load) %   | N/A                                                                                  |
| Impedance Range            | <u>5.0 - 7.0%</u>                                                                    |
| Sound (db)                 | 40                                                                                   |
| Enclosure Type             | Core & Coil                                                                          |
| Enclosure Size             | See Core & Coil Chart                                                                |
| Finish/Colour              | N/A                                                                                  |
| Standards & Certifications | CSA Certified File No. LR34493, UL Listed File No. E110286, ISO 9001:2015 Registered |