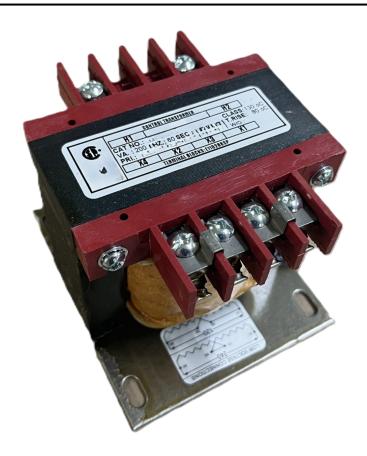

## 200VA 240/480 VOLTS TO 120/240 VOLTS SINGLE PHASE CONTROL TRANSFORMER

\$189.28 CAD

Single Phase Control Transformer with a capacity of 200VA, transforming 240/480 Volts to 120/240 Volts

**SKU:** CS200L-K

#### **SCHEMATIC/DIAGRAM AND DIMENSION PICTURES**

Single Phase Control Transformer with a capacity of 200VA, transforming 240/480 Volts to 120/240 Volts

### **PRODUCT SPECIFICATIONS**

| Weight                     | 23 lbs                                                                               |
|----------------------------|--------------------------------------------------------------------------------------|
| Phases                     | 1                                                                                    |
| Connection                 | 1Ph-CT-DD-SD                                                                         |
| Primary Voltage            | 240/480                                                                              |
| Primary Max Current        | 0.83A                                                                                |
| Primary Markings           | H1-H2-H3-H4                                                                          |
| Primary Terminals          | <u>Terminals</u>                                                                     |
| Secondary Voltage          | 120/240                                                                              |
| Secondary Max Current      | 1.67A                                                                                |
| Secondary Markings         | <u>X1-X2-X3-X4</u>                                                                   |
| Secondary Terminals        | <u>Terminals</u>                                                                     |
| Primary Taps               | N/A                                                                                  |
| Conductor Material         | Copper                                                                               |
| Temperatue Rise            | 80°C                                                                                 |
| Insuation Class            | 130°C (Class B)                                                                      |
| BIL (Insulation) Level     | <u>10kV</u>                                                                          |
| Efficiency (@35% Load) %   | N/A                                                                                  |
| Impedance Range            | <u>5.0 - 7.0%</u>                                                                    |
| Sound (db)                 | 40                                                                                   |
| Enclosure Type             | Core & Coil                                                                          |
| Enclosure Size             | See Core & Coil Chart                                                                |
| Finish/Colour              | N/A                                                                                  |
| Standards & Certifications | CSA Certified File No. LR34493, UL Listed File No. E110286, ISO 9001:2015 Registered |