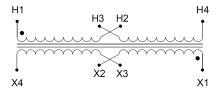

#### **SCHEMATIC/DIAGRAM AND DIMENSION PICTURES**

Single Phase Control Transformer with a capacity of 200VA, transforming 240/480 Volts to 120/240 Volts

### **PRODUCT SPECIFICATIONS**

| Weight                     | 23 lbs                                                                               |
|----------------------------|--------------------------------------------------------------------------------------|
| Phases                     | 1                                                                                    |
| Connection                 | 1Ph-CT-DD-SD                                                                         |
| Primary Voltage            | 240/480                                                                              |
| Primary Max Current        | 0.83A                                                                                |
| Primary Markings           | H1-H2-H3-H4                                                                          |
| Primary Terminals          | <u>Terminals</u>                                                                     |
| Secondary Voltage          | 120/240                                                                              |
| Secondary Max Current      | 1.67A                                                                                |
| Secondary Markings         | <u>X1-X2-X3-X4</u>                                                                   |
| Secondary Terminals        | <u>Terminals</u>                                                                     |
| Primary Taps               | N/A                                                                                  |
| Conductor Material         | Copper                                                                               |
| Temperatue Rise            | 80°C                                                                                 |
| Insuation Class            | 130°C (Class B)                                                                      |
| BIL (Insulation) Level     | <u>10kV</u>                                                                          |
| Efficiency (@35% Load) %   | N/A                                                                                  |
| Impedance Range            | <u>5.0 - 7.0%</u>                                                                    |
| Sound (db)                 | 40                                                                                   |
| Enclosure Type             | Core & Coil                                                                          |
| Enclosure Size             | See Core & Coil Chart                                                                |
| Finish/Colour              | N/A                                                                                  |
| Standards & Certifications | CSA Certified File No. LR34493, UL Listed File No. E110286, ISO 9001:2015 Registered |