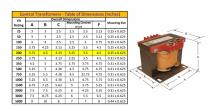

#### **SCHEMATIC/DIAGRAM AND DIMENSION PICTURES**

Single Phase Control Transformer with a capacity of 200VA, transforming 240/480 Volts to 120/240 Volts

### **PRODUCT SPECIFICATIONS**

| Weight                     | 23 lbs                                                                               |
|----------------------------|--------------------------------------------------------------------------------------|
| Phases                     | 1                                                                                    |
| Connection                 | 1Ph-CT-DD-SD                                                                         |
| Primary Voltage            | 240/480                                                                              |
| Primary Max Current        | 0.83A                                                                                |
| Primary Markings           | H1-H2-H3-H4                                                                          |
| Primary Terminals          | <u>Terminals</u>                                                                     |
| Secondary Voltage          | 120/240                                                                              |
| Secondary Max Current      | 1.67A                                                                                |
| Secondary Markings         | <u>X1-X2-X3-X4</u>                                                                   |
| Secondary Terminals        | <u>Terminals</u>                                                                     |
| Primary Taps               | N/A                                                                                  |
| Conductor Material         | Copper                                                                               |
| Temperatue Rise            | 80°C                                                                                 |
| Insuation Class            | 130°C (Class B)                                                                      |
| BIL (Insulation) Level     | <u>10kV</u>                                                                          |
| Efficiency (@35% Load) %   | N/A                                                                                  |
| Impedance Range            | <u>5.0 - 7.0%</u>                                                                    |
| Sound (db)                 | 40                                                                                   |
| Enclosure Type             | Core & Coil                                                                          |
| Enclosure Size             | See Core & Coil Chart                                                                |
| Finish/Colour              | N/A                                                                                  |
| Standards & Certifications | CSA Certified File No. LR34493, UL Listed File No. E110286, ISO 9001:2015 Registered |