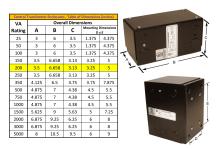

#### SCHEMATIC/DIAGRAM AND DIMENSION PICTURES

Single Phase Control Transformer with a capacity of 200VA, transforming 240/480 Volts to 12/24 Volts