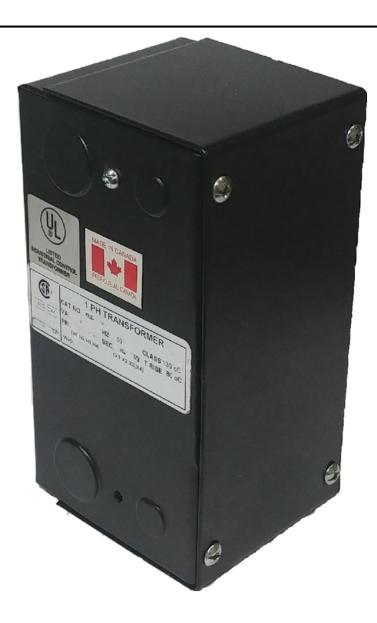

### 200VA 240/480 VOLTS TO 12/24 VOLTS SINGLE PHASE CONTROL TRANSFORMER

\$231.14 CAD

Single Phase Control Transformer with a capacity of 200VA, transforming 240/480 Volts to 12/24 Volts

SKU: CE200L-Z

**Categories:** Control Transformers

#### SCHEMATIC/DIAGRAM AND DIMENSION PICTURES

Single Phase Control Transformer with a capacity of 200VA, transforming 240/480 Volts to 12/24 Volts