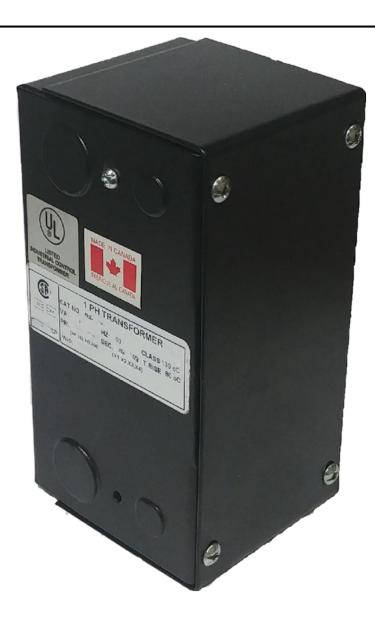

### 200VA 240/480 VOLTS TO 12/24 VOLTS SINGLE PHASE CONTROL TRANSFORMER

### 200VA 240/480 VOLTS TO 12/24 VOLTS SINGLE PHASE CONTROL TRANSFORMER

\$231.14 CAD

Single Phase Control Transformer with a capacity of 200VA, transforming 240/480 Volts to 12/24 Volts

SKU: CE200L-Z

**Categories:** Control Transformers

# 200VA 240/480 VOLTS TO 12/24 VOLTS SINGLE PHASE CONTROL TRANSFORMER

| VA                   | 200        |
|----------------------|------------|
| Country/Manufacturer | Canada/RPM |