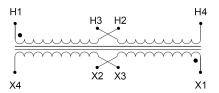

#### SCHEMATIC/DIAGRAM AND DIMENSION PICTURES

Single Phase Control Transformer with a capacity of 200VA, transforming 240/480 Volts to 12/24 Volts

### **PRODUCT SPECIFICATIONS**

| Weight                     | 8 lbs                                                                                |
|----------------------------|--------------------------------------------------------------------------------------|
| Phases                     | 1                                                                                    |
| Connection                 | 1Ph-CT-DD-SD                                                                         |
| Primary Voltage            | 240/480                                                                              |
| Primary Max Current        | <u>0.83A</u>                                                                         |
| Primary Markings           | H1-H2-H3-H4                                                                          |
| Primary Terminals          | Leads                                                                                |
| Secondary Voltage          | 12/24                                                                                |
| Secondary Max Current      | 16.67A                                                                               |
| Secondary Markings         | X1-X2-X3-X4                                                                          |
| Secondary Terminals        | Leads                                                                                |
| Primary Taps               | N/A                                                                                  |
| Conductor Material         | Copper                                                                               |
| Temperatue Rise            | 80°C                                                                                 |
| Insuation Class            | 130°C (Class B)                                                                      |
| BIL (Insulation) Level     | <u>10kV</u>                                                                          |
| Efficiency (@35% Load) %   | N/A                                                                                  |
| Impedance Range            | <u>5.0 - 7.0%</u>                                                                    |
| Sound (db)                 | 40                                                                                   |
| Enclosure Type             | Type-1 Indoor                                                                        |
| Enclosure Size             | See Enclosure Chart                                                                  |
| Finish/Colour              | Semigloss - Black                                                                    |
| Standards & Certifications | CSA Certified File No. LR34493, UL Listed File No. E110286, ISO 9001:2015 Registered |