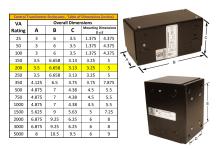

#### SCHEMATIC/DIAGRAM AND DIMENSION PICTURES

Single Phase Control Transformer with a capacity of 200VA, transforming 240/480 Volts to 12/24 Volts

### **PRODUCT SPECIFICATIONS**

| Weight                     | 8 lbs                                                                                |
|----------------------------|--------------------------------------------------------------------------------------|
| Phases                     | 1                                                                                    |
| Connection                 | 1Ph-CT-DD-SD                                                                         |
| Primary Voltage            | 240/480                                                                              |
| Primary Max Current        | <u>0.83A</u>                                                                         |
| Primary Markings           | H1-H2-H3-H4                                                                          |
| Primary Terminals          | Leads                                                                                |
| Secondary Voltage          | 12/24                                                                                |
| Secondary Max Current      | 16.67A                                                                               |
| Secondary Markings         | X1-X2-X3-X4                                                                          |
| Secondary Terminals        | Leads                                                                                |
| Primary Taps               | N/A                                                                                  |
| Conductor Material         | Copper                                                                               |
| Temperatue Rise            | 80°C                                                                                 |
| Insuation Class            | 130°C (Class B)                                                                      |
| BIL (Insulation) Level     | <u>10kV</u>                                                                          |
| Efficiency (@35% Load) %   | N/A                                                                                  |
| Impedance Range            | <u>5.0 - 7.0%</u>                                                                    |
| Sound (db)                 | 40                                                                                   |
| Enclosure Type             | Type-1 Indoor                                                                        |
| Enclosure Size             | See Enclosure Chart                                                                  |
| Finish/Colour              | Semigloss - Black                                                                    |
| Standards & Certifications | CSA Certified File No. LR34493, UL Listed File No. E110286, ISO 9001:2015 Registered |