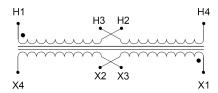

#### SCHEMATIC/DIAGRAM AND DIMENSION PICTURES

Single Phase Control Transformer with a capacity of 200VA, transforming 240/480 Volts to 12/24 Volts

### **PRODUCT SPECIFICATIONS**

| Weight                     | 8 lbs                                                                                |
|----------------------------|--------------------------------------------------------------------------------------|
| Phases                     | 1                                                                                    |
| Connection                 | 1Ph-CT-DD-SD                                                                         |
| Primary Voltage            | 240/480                                                                              |
| Primary Max Current        | <u>0.83A</u>                                                                         |
| Primary Markings           | H1-H2-H3-H4                                                                          |
| Primary Terminals          | Leads                                                                                |
| Secondary Voltage          | 12/24                                                                                |
| Secondary Max Current      | 16.67A                                                                               |
| Secondary Markings         | X1-X2-X3-X4                                                                          |
| Secondary Terminals        | Leads                                                                                |
| Primary Taps               | N/A                                                                                  |
| Conductor Material         | Copper                                                                               |
| Temperatue Rise            | 80°C                                                                                 |
| Insuation Class            | 130°C (Class B)                                                                      |
| BIL (Insulation) Level     | <u>10kV</u>                                                                          |
| Efficiency (@35% Load) %   | N/A                                                                                  |
| Impedance Range            | <u>5.0 - 7.0%</u>                                                                    |
| Sound (db)                 | 40                                                                                   |
| Enclosure Type             | Type-1 Indoor                                                                        |
| Enclosure Size             | See Enclosure Chart                                                                  |
| Finish/Colour              | Semigloss - Black                                                                    |
| Standards & Certifications | CSA Certified File No. LR34493, UL Listed File No. E110286, ISO 9001:2015 Registered |