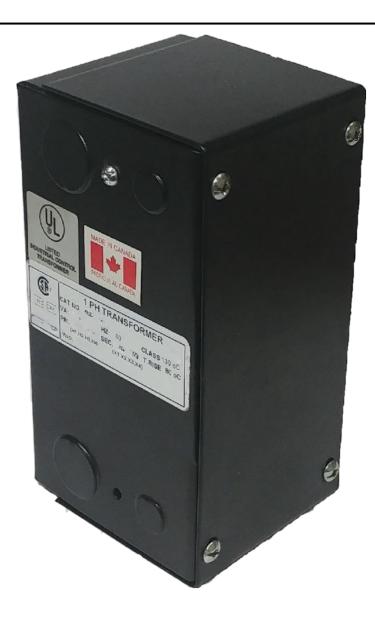

### 200VA 240/480 VOLTS TO 12/24 VOLTS SINGLE PHASE CONTROL TRANSFORMER

\$231.14 CAD

Single Phase Control Transformer with a capacity of 200VA, transforming 240/480 Volts to 12/24 Volts

SKU: CE200L-Z

**Categories:** Control Transformers

### **PRODUCT SPECIFICATIONS**

| Weight                     | 8 lbs                                                                                |
|----------------------------|--------------------------------------------------------------------------------------|
| Phases                     | 1                                                                                    |
| Connection                 | 1Ph-CT-DD-SD                                                                         |
| Primary Voltage            | 240/480                                                                              |
| Primary Max Current        | 0.83A                                                                                |
| Primary Markings           | H1-H2-H3-H4                                                                          |
| Primary Terminals          | <u>Leads</u>                                                                         |
| Secondary Voltage          | 12/24                                                                                |
| Secondary Max Current      | 16.67A                                                                               |
| Secondary Markings         | <u>X1-X2-X3-X4</u>                                                                   |
| Secondary Terminals        | <u>Leads</u>                                                                         |
| Primary Taps               | N/A                                                                                  |
| Conductor Material         | <u>Copper</u>                                                                        |
| Temperatue Rise            | 80°C                                                                                 |
| Insuation Class            | 130°C (Class B)                                                                      |
| BIL (Insulation) Level     | <u>10kV</u>                                                                          |
| Efficiency (@35% Load) %   | N/A                                                                                  |
| Impedance Range            | <u>5.0 - 7.0%</u>                                                                    |
| Sound (db)                 | 40                                                                                   |
| Enclosure Type             | Type-1 Indoor                                                                        |
| Enclosure Size             | See Enclosure Chart                                                                  |
| Finish/Colour              | Semigloss - Black                                                                    |
| Standards & Certifications | CSA Certified File No. LR34493, UL Listed File No. E110286, ISO 9001:2015 Registered |

# 200VA 240/480 VOLTS TO 12/24 VOLTS SINGLE PHASE CONTROL TRANSFORMER

| VA                   | 200        |
|----------------------|------------|
| Country/Manufacturer | Canada/RPM |