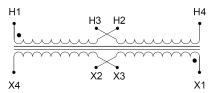

#### SCHEMATIC/DIAGRAM AND DIMENSION PICTURES

Single Phase Control Transformer with a capacity of 200VA, transforming 240/480 Volts to 12/24 Volts

### **PRODUCT SPECIFICATIONS**

| Weight                     | 8 lbs                                                                                |
|----------------------------|--------------------------------------------------------------------------------------|
| Phases                     | 1                                                                                    |
| Connection                 | 1Ph-CT-DD-SD                                                                         |
| Primary Voltage            | 240/480                                                                              |
| Primary Max Current        | 0.83A                                                                                |
| Primary Markings           | H1-H2-H3-H4                                                                          |
| Primary Terminals          | <u>Leads</u>                                                                         |
| Secondary Voltage          | 12/24                                                                                |
| Secondary Max Current      | 16.67A                                                                               |
| Secondary Markings         | <u>X1-X2-X3-X4</u>                                                                   |
| Secondary Terminals        | <u>Leads</u>                                                                         |
| Primary Taps               | N/A                                                                                  |
| Conductor Material         | <u>Copper</u>                                                                        |
| Temperatue Rise            | 80°C                                                                                 |
| Insuation Class            | 130°C (Class B)                                                                      |
| BIL (Insulation) Level     | <u>10kV</u>                                                                          |
| Efficiency (@35% Load) %   | N/A                                                                                  |
| Impedance Range            | <u>5.0 - 7.0%</u>                                                                    |
| Sound (db)                 | 40                                                                                   |
| Enclosure Type             | Type-1 Indoor                                                                        |
| Enclosure Size             | See Enclosure Chart                                                                  |
| Finish/Colour              | Semigloss - Black                                                                    |
| Standards & Certifications | CSA Certified File No. LR34493, UL Listed File No. E110286, ISO 9001:2015 Registered |