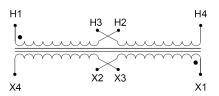

#### SCHEMATIC/DIAGRAM AND DIMENSION PICTURES

Single Phase Control Transformer with a capacity of 200VA, transforming 240/480 Volts to 12/24 Volts

# **PRODUCT SPECIFICATIONS**

| Weight                     | 8 lbs                                                                                |
|----------------------------|--------------------------------------------------------------------------------------|
| Phases                     | 1                                                                                    |
| Connection                 | 1Ph-CT-DD-SD                                                                         |
| Primary Voltage            | 240/480                                                                              |
| Primary Max Current        | <u>0.83A</u>                                                                         |
| Primary Markings           | H1-H2-H3-H4                                                                          |
| Primary Terminals          | Leads                                                                                |
| Secondary Voltage          | 12/24                                                                                |
| Secondary Max Current      | 16.67A                                                                               |
| Secondary Markings         | X1-X2-X3-X4                                                                          |
| Secondary Terminals        | Leads                                                                                |
| Primary Taps               | N/A                                                                                  |
| Conductor Material         | Copper                                                                               |
| Temperatue Rise            | 80°C                                                                                 |
| Insuation Class            | 130°C (Class B)                                                                      |
| BIL (Insulation) Level     | <u>10kV</u>                                                                          |
| Efficiency (@35% Load) %   | N/A                                                                                  |
| Impedance Range            | <u>5.0 - 7.0%</u>                                                                    |
| Sound (db)                 | 40                                                                                   |
| Enclosure Type             | Type-1 Indoor                                                                        |
| Enclosure Size             | See Enclosure Chart                                                                  |
| Finish/Colour              | Semigloss - Black                                                                    |
| Standards & Certifications | CSA Certified File No. LR34493, UL Listed File No. E110286, ISO 9001:2015 Registered |