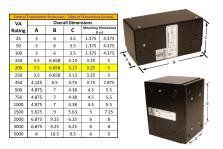

#### SCHEMATIC/DIAGRAM AND DIMENSION PICTURES

Single Phase Control Transformer with a capacity of 200VA, transforming 240/480 Volts to 12/24 Volts