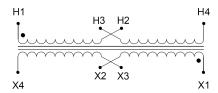

#### SCHEMATIC/DIAGRAM AND DIMENSION PICTURES

Single Phase Control Transformer with a capacity of 200VA, transforming 240/480 Volts to 12/24 Volts

# **PRODUCT SPECIFICATIONS**

| Weight                     | 8 lbs                                                                                |
|----------------------------|--------------------------------------------------------------------------------------|
| Phases                     | 1                                                                                    |
| Connection                 | 1Ph-CT-DD-SD                                                                         |
| Primary Voltage            | 240/480                                                                              |
| Primary Max Current        | <u>0.83A</u>                                                                         |
| Primary Markings           | H1-H2-H3-H4                                                                          |
| Primary Terminals          | Leads                                                                                |
| Secondary Voltage          | 12/24                                                                                |
| Secondary Max Current      | 16.67A                                                                               |
| Secondary Markings         | X1-X2-X3-X4                                                                          |
| Secondary Terminals        | Leads                                                                                |
| Primary Taps               | N/A                                                                                  |
| Conductor Material         | Copper                                                                               |
| Temperatue Rise            | 80°C                                                                                 |
| Insuation Class            | 130°C (Class B)                                                                      |
| BIL (Insulation) Level     | <u>10kV</u>                                                                          |
| Efficiency (@35% Load) %   | N/A                                                                                  |
| Impedance Range            | <u>5.0 - 7.0%</u>                                                                    |
| Sound (db)                 | 40                                                                                   |
| Enclosure Type             | Type-1 Indoor                                                                        |
| Enclosure Size             | See Enclosure Chart                                                                  |
| Finish/Colour              | Semigloss - Black                                                                    |
| Standards & Certifications | CSA Certified File No. LR34493, UL Listed File No. E110286, ISO 9001:2015 Registered |