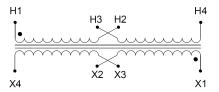

#### **SCHEMATIC/DIAGRAM AND DIMENSION PICTURES**

Single Phase Control Transformer with a capacity of 200VA, transforming 240/480 Volts to 12/24 Volts

### **PRODUCT SPECIFICATIONS**

| Weight                     | 8 lbs                                                                                 |
|----------------------------|---------------------------------------------------------------------------------------|
| Phases                     | 1                                                                                     |
| Connection                 | 1Ph-CT-DD-SD                                                                          |
| Primary Voltage            | 240/480                                                                               |
| Primary Max Current        | <u>0.83A</u>                                                                          |
| Primary Markings           | H1-H2-H3-H4                                                                           |
| Primary Terminals          | <u>Terminals</u>                                                                      |
| Secondary Voltage          | 12/24                                                                                 |
| Secondary Max Current      | 16.67A                                                                                |
| Secondary Markings         | <u>X1-X2-X3-X4</u>                                                                    |
| Secondary Terminals        | <u>Terminals</u>                                                                      |
| Primary Taps               | N/A                                                                                   |
| Conductor Material         | Copper                                                                                |
| Temperatue Rise            | 80°C                                                                                  |
| Insuation Class            | 130°C (Class B)                                                                       |
| BIL (Insulation) Level     | <u>10kV</u>                                                                           |
| Efficiency (@35% Load) %   | N/A                                                                                   |
| Impedance Range            | <u>5.0 - 7.0%</u>                                                                     |
| Sound (db)                 | 40                                                                                    |
| Enclosure Type             | Core & Coil                                                                           |
| Enclosure Size             | See Core & Coil Chart                                                                 |
| Finish/Colour              | N/A                                                                                   |
| Standards & Certifications | CSA Certified File No. LR34493, UL Listed File No. E110286, ISO 9001:2015  Registered |