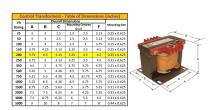

#### **SCHEMATIC/DIAGRAM AND DIMENSION PICTURES**

Single Phase Control Transformer with a capacity of 200VA, transforming 240/480 Volts to 12/24 Volts