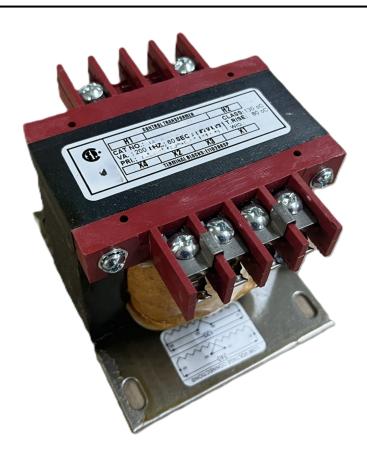

## 200VA 240/480 VOLTS TO 12/24 VOLTS SINGLE PHASE CONTROL TRANSFORMER

\$189.28 CAD

Single Phase Control Transformer with a capacity of 200VA, transforming 240/480 Volts to 12/24 Volts

SKU: CS200L-Z

**Categories:** Control Transformers

# 200VA 240/480 VOLTS TO 12/24 VOLTS SINGLE PHASE CONTROL TRANSFORMER

### **PRODUCT SPECIFICATIONS**

| Weight                     | 8 lbs                                                                                 |
|----------------------------|---------------------------------------------------------------------------------------|
| Phases                     | 1                                                                                     |
| Connection                 | 1Ph-CT-DD-SD                                                                          |
| Primary Voltage            | 240/480                                                                               |
| Primary Max Current        | <u>0.83A</u>                                                                          |
| Primary Markings           | H1-H2-H3-H4                                                                           |
| Primary Terminals          | <u>Terminals</u>                                                                      |
| Secondary Voltage          | 12/24                                                                                 |
| Secondary Max Current      | 16.67A                                                                                |
| Secondary Markings         | <u>X1-X2-X3-X4</u>                                                                    |
| Secondary Terminals        | <u>Terminals</u>                                                                      |
| Primary Taps               | N/A                                                                                   |
| Conductor Material         | Copper                                                                                |
| Temperatue Rise            | 80°C                                                                                  |
| Insuation Class            | 130°C (Class B)                                                                       |
| BIL (Insulation) Level     | <u>10kV</u>                                                                           |
| Efficiency (@35% Load) %   | N/A                                                                                   |
| Impedance Range            | <u>5.0 - 7.0%</u>                                                                     |
| Sound (db)                 | 40                                                                                    |
| Enclosure Type             | Core & Coil                                                                           |
| Enclosure Size             | See Core & Coil Chart                                                                 |
| Finish/Colour              | N/A                                                                                   |
| Standards & Certifications | CSA Certified File No. LR34493, UL Listed File No. E110286, ISO 9001:2015  Registered |