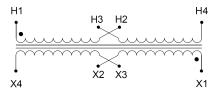

#### SCHEMATIC/DIAGRAM AND DIMENSION PICTURES

Single Phase Control Transformer with a capacity of 200VA, transforming 240/480 Volts to 12/24 Volts

**OFFICIAL QUOTE** 

## **PRODUCT SPECIFICATIONS**

| Weight                     | 8 lbs                                                                                                 |
|----------------------------|-------------------------------------------------------------------------------------------------------|
| Phases                     | 1                                                                                                     |
| Connection                 | <u>1Ph-CT-DD-SD</u>                                                                                   |
| Primary Voltage            | 240/480                                                                                               |
| Primary Max Current        | <u>0.83A</u>                                                                                          |
| Primary Markings           | <u>H1-H2-H3-H4</u>                                                                                    |
| Primary Terminals          | Terminals                                                                                             |
| Secondary Voltage          | 12/24                                                                                                 |
| Secondary Max Current      | <u>16.67A</u>                                                                                         |
| Secondary Markings         | <u>X1-X2-X3-X4</u>                                                                                    |
| Secondary Terminals        | Terminals                                                                                             |
| Primary Taps               | N/A                                                                                                   |
| Conductor Material         | <u>Copper</u>                                                                                         |
| Temperatue Rise            | <u>80°C</u>                                                                                           |
| Insuation Class            | <u>130°C (Class B)</u>                                                                                |
| BIL (Insulation) Level     | <u>10kV</u>                                                                                           |
| Efficiency (@35% Load) %   | N/A                                                                                                   |
| Impedance Range            | <u>5.0 – 7.0%</u>                                                                                     |
| Sound (db)                 | <u>40</u>                                                                                             |
| Enclosure Type             | Core & Coil                                                                                           |
| Enclosure Size             | See Core & Coil Chart                                                                                 |
| Finish/Colour              | N/A                                                                                                   |
| Standards & Certifications | <u>CSA Certified File No. LR34493, UL Listed File No. E110286, ISO 9001:2015</u><br><u>Registered</u> |