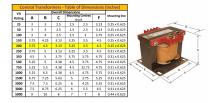

#### SCHEMATIC/DIAGRAM AND DIMENSION PICTURES

Single Phase Control Transformer with a capacity of 200VA, transforming 240/480 Volts to 12/24 Volts

**OFFICIAL QUOTE** 

## **PRODUCT SPECIFICATIONS**

| Weight                     | 8 lbs                                                                                                 |
|----------------------------|-------------------------------------------------------------------------------------------------------|
| Phases                     | 1                                                                                                     |
| Connection                 | <u>1Ph-CT-DD-SD</u>                                                                                   |
| Primary Voltage            | 240/480                                                                                               |
| Primary Max Current        | <u>0.83A</u>                                                                                          |
| Primary Markings           | <u>H1-H2-H3-H4</u>                                                                                    |
| Primary Terminals          | Terminals                                                                                             |
| Secondary Voltage          | 12/24                                                                                                 |
| Secondary Max Current      | <u>16.67A</u>                                                                                         |
| Secondary Markings         | <u>X1-X2-X3-X4</u>                                                                                    |
| Secondary Terminals        | Terminals                                                                                             |
| Primary Taps               | N/A                                                                                                   |
| Conductor Material         | <u>Copper</u>                                                                                         |
| Temperatue Rise            | <u>80°C</u>                                                                                           |
| Insuation Class            | <u>130°C (Class B)</u>                                                                                |
| BIL (Insulation) Level     | <u>10kV</u>                                                                                           |
| Efficiency (@35% Load) %   | N/A                                                                                                   |
| Impedance Range            | <u>5.0 – 7.0%</u>                                                                                     |
| Sound (db)                 | <u>40</u>                                                                                             |
| Enclosure Type             | Core & Coil                                                                                           |
| Enclosure Size             | See Core & Coil Chart                                                                                 |
| Finish/Colour              | N/A                                                                                                   |
| Standards & Certifications | <u>CSA Certified File No. LR34493, UL Listed File No. E110286, ISO 9001:2015</u><br><u>Registered</u> |