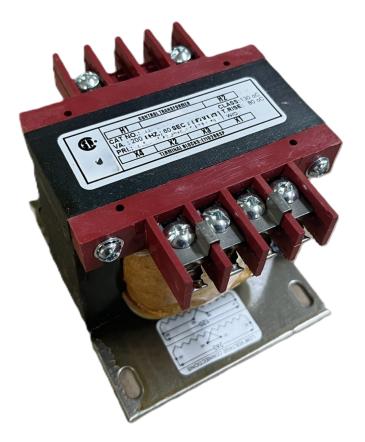

# \$189.28 CAD

Single Phase Control Transformer with a capacity of 200VA, transforming 240/480 Volts to 12/24 Volts

SKU: CS200L-Z Categories: <u>Control Transformers</u>

#### SCHEMATIC/DIAGRAM AND DIMENSION PICTURES

Single Phase Control Transformer with a capacity of 200VA, transforming 240/480 Volts to 12/24 Volts

**OFFICIAL QUOTE** 

## **PRODUCT SPECIFICATIONS**

| Weight                     | 8 lbs                                                                                                 |
|----------------------------|-------------------------------------------------------------------------------------------------------|
| Phases                     | 1                                                                                                     |
| Connection                 | <u>1Ph-CT-DD-SD</u>                                                                                   |
| Primary Voltage            | 240/480                                                                                               |
| Primary Max Current        | <u>0.83A</u>                                                                                          |
| Primary Markings           | <u>H1-H2-H3-H4</u>                                                                                    |
| Primary Terminals          | Terminals                                                                                             |
| Secondary Voltage          | 12/24                                                                                                 |
| Secondary Max Current      | <u>16.67A</u>                                                                                         |
| Secondary Markings         | <u>X1-X2-X3-X4</u>                                                                                    |
| Secondary Terminals        | Terminals                                                                                             |
| Primary Taps               | N/A                                                                                                   |
| Conductor Material         | <u>Copper</u>                                                                                         |
| Temperatue Rise            | <u>80°C</u>                                                                                           |
| Insuation Class            | <u>130°C (Class B)</u>                                                                                |
| BIL (Insulation) Level     | <u>10kV</u>                                                                                           |
| Efficiency (@35% Load) %   | N/A                                                                                                   |
| Impedance Range            | <u>5.0 – 7.0%</u>                                                                                     |
| Sound (db)                 | <u>40</u>                                                                                             |
| Enclosure Type             | Core & Coil                                                                                           |
| Enclosure Size             | See Core & Coil Chart                                                                                 |
| Finish/Colour              | N/A                                                                                                   |
| Standards & Certifications | <u>CSA Certified File No. LR34493, UL Listed File No. E110286, ISO 9001:2015</u><br><u>Registered</u> |