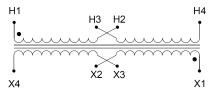

#### **SCHEMATIC/DIAGRAM AND DIMENSION PICTURES**

Single Phase Control Transformer with a capacity of 200VA, transforming 240/480 Volts to 12/24 Volts

### **PRODUCT SPECIFICATIONS**

| Weight                     | 8 lbs                                                                                |
|----------------------------|--------------------------------------------------------------------------------------|
| Phases                     | 1                                                                                    |
| Connection                 | 1Ph-CT-DD-SD                                                                         |
| Primary Voltage            | 240/480                                                                              |
| Primary Max Current        | <u>0.83A</u>                                                                         |
| Primary Markings           | <u>H1-H2-H3-H4</u>                                                                   |
| Primary Terminals          | <u>Terminals</u>                                                                     |
| Secondary Voltage          | 12/24                                                                                |
| Secondary Max Current      | 16.67A                                                                               |
| Secondary Markings         | <u>X1-X2-X3-X4</u>                                                                   |
| Secondary Terminals        | <u>Terminals</u>                                                                     |
| Primary Taps               | N/A                                                                                  |
| Conductor Material         | Copper                                                                               |
| Temperatue Rise            | 80°C                                                                                 |
| Insuation Class            | 130°C (Class B)                                                                      |
| BIL (Insulation) Level     | <u>10kV</u>                                                                          |
| Efficiency (@35% Load) %   | N/A                                                                                  |
| Impedance Range            | <u>5.0 - 7.0%</u>                                                                    |
| Sound (db)                 | 40                                                                                   |
| Enclosure Type             | Core & Coil                                                                          |
| Enclosure Size             | See Core & Coil Chart                                                                |
| Finish/Colour              | N/A                                                                                  |
| Standards & Certifications | CSA Certified File No. LR34493, UL Listed File No. E110286, ISO 9001:2015 Registered |