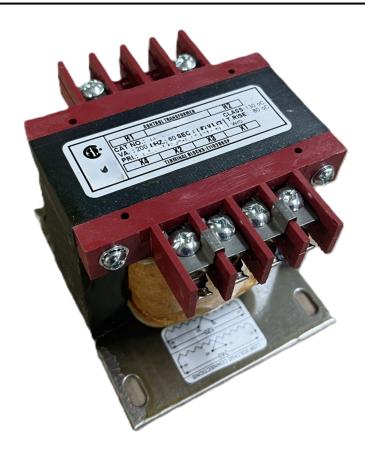

## 200VA 240/480 VOLTS TO 12/24 VOLTS SINGLE PHASE CONTROL TRANSFORMER

\$189.28 CAD

Single Phase Control Transformer with a capacity of 200VA, transforming 240/480 Volts to 12/24 Volts

SKU: CS200L-Z

**Categories:** Control Transformers

### **PRODUCT SPECIFICATIONS**

| Weight                     | 8 lbs                                                                                 |
|----------------------------|---------------------------------------------------------------------------------------|
| Phases                     | 1                                                                                     |
| Connection                 | 1Ph-CT-DD-SD                                                                          |
| Primary Voltage            | 240/480                                                                               |
| Primary Max Current        | <u>0.83A</u>                                                                          |
| Primary Markings           | H1-H2-H3-H4                                                                           |
| Primary Terminals          | <u>Terminals</u>                                                                      |
| Secondary Voltage          | 12/24                                                                                 |
| Secondary Max Current      | 16.67A                                                                                |
| Secondary Markings         | <u>X1-X2-X3-X4</u>                                                                    |
| Secondary Terminals        | <u>Terminals</u>                                                                      |
| Primary Taps               | N/A                                                                                   |
| Conductor Material         | Copper                                                                                |
| Temperatue Rise            | 80°C                                                                                  |
| Insuation Class            | 130°C (Class B)                                                                       |
| BIL (Insulation) Level     | <u>10kV</u>                                                                           |
| Efficiency (@35% Load) %   | N/A                                                                                   |
| Impedance Range            | <u>5.0 - 7.0%</u>                                                                     |
| Sound (db)                 | 40                                                                                    |
| Enclosure Type             | Core & Coil                                                                           |
| Enclosure Size             | See Core & Coil Chart                                                                 |
| Finish/Colour              | N/A                                                                                   |
| Standards & Certifications | CSA Certified File No. LR34493, UL Listed File No. E110286, ISO 9001:2015  Registered |