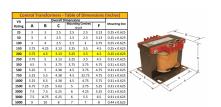

#### **SCHEMATIC/DIAGRAM AND DIMENSION PICTURES**

Single Phase Control Transformer with a capacity of 200VA, transforming 240/480 Volts to 12/24 Volts

### **PRODUCT SPECIFICATIONS**

| Weight                     | 8 lbs                                                                                |
|----------------------------|--------------------------------------------------------------------------------------|
| Phases                     | 1                                                                                    |
| Connection                 | 1Ph-CT-DD-SD                                                                         |
| Primary Voltage            | 240/480                                                                              |
| Primary Max Current        | <u>0.83A</u>                                                                         |
| Primary Markings           | <u>H1-H2-H3-H4</u>                                                                   |
| Primary Terminals          | <u>Terminals</u>                                                                     |
| Secondary Voltage          | 12/24                                                                                |
| Secondary Max Current      | 16.67A                                                                               |
| Secondary Markings         | <u>X1-X2-X3-X4</u>                                                                   |
| Secondary Terminals        | <u>Terminals</u>                                                                     |
| Primary Taps               | N/A                                                                                  |
| Conductor Material         | Copper                                                                               |
| Temperatue Rise            | 80°C                                                                                 |
| Insuation Class            | 130°C (Class B)                                                                      |
| BIL (Insulation) Level     | <u>10kV</u>                                                                          |
| Efficiency (@35% Load) %   | N/A                                                                                  |
| Impedance Range            | <u>5.0 - 7.0%</u>                                                                    |
| Sound (db)                 | 40                                                                                   |
| Enclosure Type             | Core & Coil                                                                          |
| Enclosure Size             | See Core & Coil Chart                                                                |
| Finish/Colour              | N/A                                                                                  |
| Standards & Certifications | CSA Certified File No. LR34493, UL Listed File No. E110286, ISO 9001:2015 Registered |