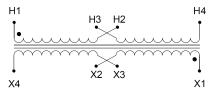

#### **SCHEMATIC/DIAGRAM AND DIMENSION PICTURES**

Single Phase Control Transformer with a capacity of 200VA, transforming 240/480 Volts to 12/24 Volts

### **PRODUCT SPECIFICATIONS**

| Weight                     | 8 lbs                                                                                |
|----------------------------|--------------------------------------------------------------------------------------|
| Phases                     | 1                                                                                    |
| Connection                 | 1Ph-CT-DD-SD                                                                         |
| Primary Voltage            | 240/480                                                                              |
| Primary Max Current        | <u>0.83A</u>                                                                         |
| Primary Markings           | <u>H1-H2-H3-H4</u>                                                                   |
| Primary Terminals          | <u>Terminals</u>                                                                     |
| Secondary Voltage          | 12/24                                                                                |
| Secondary Max Current      | 16.67A                                                                               |
| Secondary Markings         | <u>X1-X2-X3-X4</u>                                                                   |
| Secondary Terminals        | <u>Terminals</u>                                                                     |
| Primary Taps               | N/A                                                                                  |
| Conductor Material         | Copper                                                                               |
| Temperatue Rise            | 80°C                                                                                 |
| Insuation Class            | 130°C (Class B)                                                                      |
| BIL (Insulation) Level     | <u>10kV</u>                                                                          |
| Efficiency (@35% Load) %   | N/A                                                                                  |
| Impedance Range            | <u>5.0 - 7.0%</u>                                                                    |
| Sound (db)                 | 40                                                                                   |
| Enclosure Type             | Core & Coil                                                                          |
| Enclosure Size             | See Core & Coil Chart                                                                |
| Finish/Colour              | N/A                                                                                  |
| Standards & Certifications | CSA Certified File No. LR34493, UL Listed File No. E110286, ISO 9001:2015 Registered |