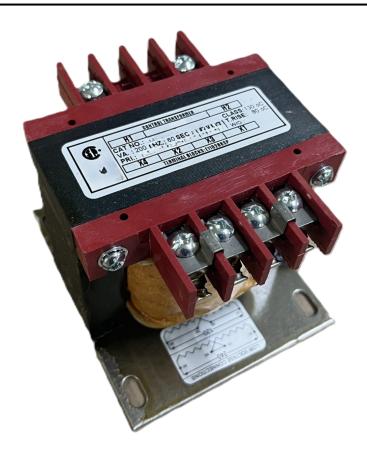

### 200VA 240/480 VOLTS TO 12/24 VOLTS SINGLE PHASE CONTROL TRANSFORMER

## 200VA 240/480 VOLTS TO 12/24 VOLTS SINGLE PHASE CONTROL TRANSFORMER

\$189.28 CAD

Single Phase Control Transformer with a capacity of 200VA, transforming 240/480 Volts to 12/24 Volts

SKU: CS200L-Z

**Categories:** Control Transformers

# 200VA 240/480 VOLTS TO 12/24 VOLTS SINGLE PHASE CONTROL TRANSFORMER

### **PRODUCT SPECIFICATIONS**

| Weight                     | 8 lbs                                                                                |
|----------------------------|--------------------------------------------------------------------------------------|
| Phases                     | 1                                                                                    |
| Connection                 | 1Ph-CT-DD-SD                                                                         |
| Primary Voltage            | 240/480                                                                              |
| Primary Max Current        | <u>0.83A</u>                                                                         |
| Primary Markings           | <u>H1-H2-H3-H4</u>                                                                   |
| Primary Terminals          | <u>Terminals</u>                                                                     |
| Secondary Voltage          | 12/24                                                                                |
| Secondary Max Current      | 16.67A                                                                               |
| Secondary Markings         | <u>X1-X2-X3-X4</u>                                                                   |
| Secondary Terminals        | <u>Terminals</u>                                                                     |
| Primary Taps               | N/A                                                                                  |
| Conductor Material         | Copper                                                                               |
| Temperatue Rise            | 80°C                                                                                 |
| Insuation Class            | 130°C (Class B)                                                                      |
| BIL (Insulation) Level     | <u>10kV</u>                                                                          |
| Efficiency (@35% Load) %   | N/A                                                                                  |
| Impedance Range            | <u>5.0 - 7.0%</u>                                                                    |
| Sound (db)                 | 40                                                                                   |
| Enclosure Type             | Core & Coil                                                                          |
| Enclosure Size             | See Core & Coil Chart                                                                |
| Finish/Colour              | N/A                                                                                  |
| Standards & Certifications | CSA Certified File No. LR34493, UL Listed File No. E110286, ISO 9001:2015 Registered |