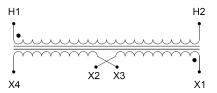

#### SCHEMATIC/DIAGRAM AND DIMENSION PICTURES

Single Phase Control Transformer with a capacity of 200VA, transforming 208 Volts to 120/240 Volts

## **PRODUCT SPECIFICATIONS**

| PRODUCT SPECIFICATIONS     |                                                                                      |
|----------------------------|--------------------------------------------------------------------------------------|
| Weight                     | 8 lbs                                                                                |
| Phases                     | 1                                                                                    |
| Connection                 | 1Ph-CT-SD-SD                                                                         |
| Primary Voltage            | 208                                                                                  |
| Primary Max Current        | <u>0.96A</u>                                                                         |
| Primary Markings           | <u>H1-H2</u>                                                                         |
| Primary Terminals          | <u>Leads</u>                                                                         |
| Secondary Voltage          | 120/240                                                                              |
| Secondary Max Current      | 1.67A                                                                                |
| Secondary Markings         | <u>X1-X2-X3-X4</u>                                                                   |
| Secondary Terminals        | <u>Leads</u>                                                                         |
| Primary Taps               | N/A                                                                                  |
| Conductor Material         | Copper                                                                               |
| Temperatue Rise            | 80°C                                                                                 |
| Insuation Class            | 130°C (Class B)                                                                      |
| BIL (Insulation) Level     | <u>10kV</u>                                                                          |
| Efficiency (@35% Load) %   | N/A                                                                                  |
| Impedance Range            | <u>5.0 - 7.0%</u>                                                                    |
| Sound (db)                 | 40                                                                                   |
| Enclosure Type             | Type-1 Indoor                                                                        |
| Enclosure Size             | See Enclosure Chart                                                                  |
| Finish/Colour              | Semigloss - Black                                                                    |
| Standards & Certifications | CSA Certified File No. LR34493, UL Listed File No. E110286, ISO 9001:2015 Registered |