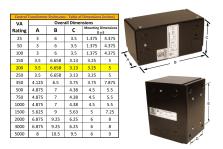

#### SCHEMATIC/DIAGRAM AND DIMENSION PICTURES

Single Phase Control Transformer with a capacity of 200VA, transforming 208 Volts to 120/240 Volts