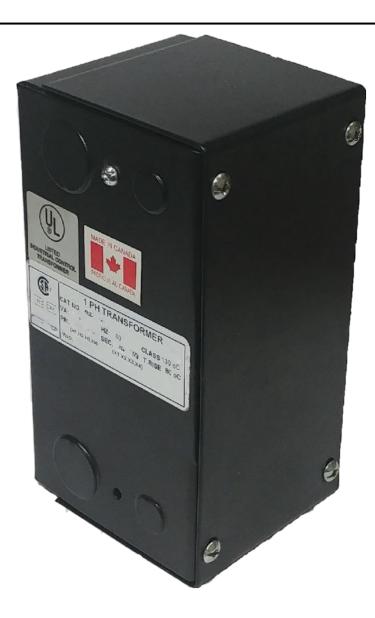

# 200VA 208 VOLTS TO 120/240 VOLTS SINGLE PHASE CONTROL TRANSFORMER

\$216.58 CAD

Single Phase Control Transformer with a capacity of 200VA, transforming 208 Volts to 120/240 Volts

SKU: CE200B-K

**Categories:** Control Transformers

#### SCHEMATIC/DIAGRAM AND DIMENSION PICTURES

Single Phase Control Transformer with a capacity of 200VA, transforming 208 Volts to 120/240 Volts

## 200VA 208 VOLTS TO 120/240 VOLTS SINGLE PHASE CONTROL TRANSFORMER

| VA                   | 200        |
|----------------------|------------|
| Country/Manufacturer | Canada/RPM |