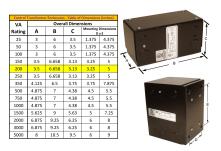

#### SCHEMATIC/DIAGRAM AND DIMENSION PICTURES

Single Phase Control Transformer with a capacity of 200VA, transforming 208 Volts to 120/240 Volts

## **PRODUCT SPECIFICATIONS**

| PRODUCT SPECIFICATIONS     |                                                                                      |
|----------------------------|--------------------------------------------------------------------------------------|
| Weight                     | 8 lbs                                                                                |
| Phases                     | 1                                                                                    |
| Connection                 | 1Ph-CT-SD-SD                                                                         |
| Primary Voltage            | 208                                                                                  |
| Primary Max Current        | <u>0.96A</u>                                                                         |
| Primary Markings           | <u>H1-H2</u>                                                                         |
| Primary Terminals          | <u>Leads</u>                                                                         |
| Secondary Voltage          | 120/240                                                                              |
| Secondary Max Current      | 1.67A                                                                                |
| Secondary Markings         | <u>X1-X2-X3-X4</u>                                                                   |
| Secondary Terminals        | <u>Leads</u>                                                                         |
| Primary Taps               | N/A                                                                                  |
| Conductor Material         | Copper                                                                               |
| Temperatue Rise            | 80°C                                                                                 |
| Insuation Class            | 130°C (Class B)                                                                      |
| BIL (Insulation) Level     | <u>10kV</u>                                                                          |
| Efficiency (@35% Load) %   | N/A                                                                                  |
| Impedance Range            | <u>5.0 - 7.0%</u>                                                                    |
| Sound (db)                 | 40                                                                                   |
| Enclosure Type             | Type-1 Indoor                                                                        |
| Enclosure Size             | See Enclosure Chart                                                                  |
| Finish/Colour              | Semigloss - Black                                                                    |
| Standards & Certifications | CSA Certified File No. LR34493, UL Listed File No. E110286, ISO 9001:2015 Registered |