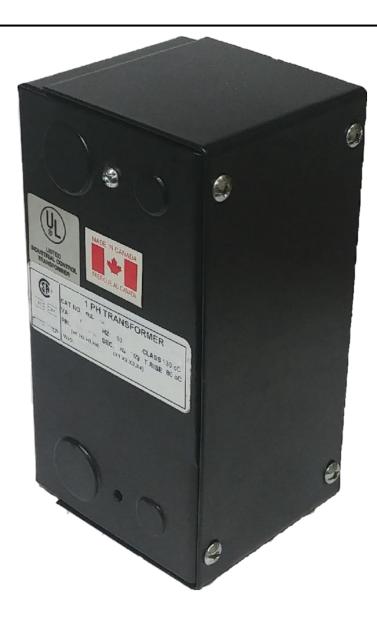

# 200VA 208 VOLTS TO 120/240 VOLTS SINGLE PHASE CONTROL TRANSFORMER

\$216.58 CAD

Single Phase Control Transformer with a capacity of 200VA, transforming 208 Volts to 120/240 Volts

SKU: CE200B-K

**Categories:** Control Transformers

## 200VA 208 VOLTS TO 120/240 VOLTS SINGLE PHASE CONTROL TRANSFORMER

| VA                   | 200        |
|----------------------|------------|
| Country/Manufacturer | Canada/RPM |