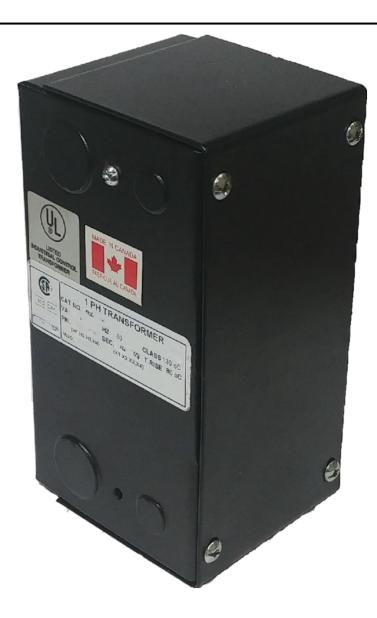

# 200VA 208 VOLTS TO 120/240 VOLTS SINGLE PHASE CONTROL TRANSFORMER

\$216.58 CAD

Single Phase Control Transformer with a capacity of 200VA, transforming 208 Volts to 120/240 Volts

SKU: CE200B-K

**Categories:** Control Transformers

#### SCHEMATIC/DIAGRAM AND DIMENSION PICTURES

Single Phase Control Transformer with a capacity of 200VA, transforming 208 Volts to 120/240 Volts

## 200VA 208 VOLTS TO 120/240 VOLTS SINGLE PHASE CONTROL TRANSFORMER

| VA                   | 200        |
|----------------------|------------|
| Country/Manufacturer | Canada/RPM |