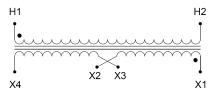

#### SCHEMATIC/DIAGRAM AND DIMENSION PICTURES

Single Phase Control Transformer with a capacity of 200VA, transforming 208 Volts to 120/240 Volts

## **PRODUCT SPECIFICATIONS**

| PRODUCT SPECIFICATIONS     |                                                                                      |
|----------------------------|--------------------------------------------------------------------------------------|
| Weight                     | 8 lbs                                                                                |
| Phases                     | 1                                                                                    |
| Connection                 | 1Ph-CT-SD-SD                                                                         |
| Primary Voltage            | 208                                                                                  |
| Primary Max Current        | <u>0.96A</u>                                                                         |
| Primary Markings           | <u>H1-H2</u>                                                                         |
| Primary Terminals          | <u>Leads</u>                                                                         |
| Secondary Voltage          | 120/240                                                                              |
| Secondary Max Current      | 1.67A                                                                                |
| Secondary Markings         | <u>X1-X2-X3-X4</u>                                                                   |
| Secondary Terminals        | <u>Leads</u>                                                                         |
| Primary Taps               | N/A                                                                                  |
| Conductor Material         | Copper                                                                               |
| Temperatue Rise            | 80°C                                                                                 |
| Insuation Class            | 130°C (Class B)                                                                      |
| BIL (Insulation) Level     | <u>10kV</u>                                                                          |
| Efficiency (@35% Load) %   | N/A                                                                                  |
| Impedance Range            | <u>5.0 - 7.0%</u>                                                                    |
| Sound (db)                 | 40                                                                                   |
| Enclosure Type             | Type-1 Indoor                                                                        |
| Enclosure Size             | See Enclosure Chart                                                                  |
| Finish/Colour              | Semigloss - Black                                                                    |
| Standards & Certifications | CSA Certified File No. LR34493, UL Listed File No. E110286, ISO 9001:2015 Registered |