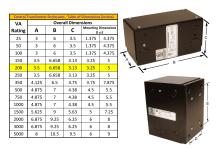

#### SCHEMATIC/DIAGRAM AND DIMENSION PICTURES

Single Phase Control Transformer with a capacity of 200VA, transforming 208 Volts to 120/240 Volts

## **PRODUCT SPECIFICATIONS**

| PRODUCT SPECIFICATIONS     |                                                                                      |
|----------------------------|--------------------------------------------------------------------------------------|
| Weight                     | 8 lbs                                                                                |
| Phases                     | 1                                                                                    |
| Connection                 | 1Ph-CT-SD-SD                                                                         |
| Primary Voltage            | 208                                                                                  |
| Primary Max Current        | <u>0.96A</u>                                                                         |
| Primary Markings           | <u>H1-H2</u>                                                                         |
| Primary Terminals          | <u>Leads</u>                                                                         |
| Secondary Voltage          | 120/240                                                                              |
| Secondary Max Current      | 1.67A                                                                                |
| Secondary Markings         | <u>X1-X2-X3-X4</u>                                                                   |
| Secondary Terminals        | <u>Leads</u>                                                                         |
| Primary Taps               | N/A                                                                                  |
| Conductor Material         | Copper                                                                               |
| Temperatue Rise            | 80°C                                                                                 |
| Insuation Class            | 130°C (Class B)                                                                      |
| BIL (Insulation) Level     | <u>10kV</u>                                                                          |
| Efficiency (@35% Load) %   | N/A                                                                                  |
| Impedance Range            | <u>5.0 - 7.0%</u>                                                                    |
| Sound (db)                 | 40                                                                                   |
| Enclosure Type             | Type-1 Indoor                                                                        |
| Enclosure Size             | See Enclosure Chart                                                                  |
| Finish/Colour              | Semigloss - Black                                                                    |
| Standards & Certifications | CSA Certified File No. LR34493, UL Listed File No. E110286, ISO 9001:2015 Registered |