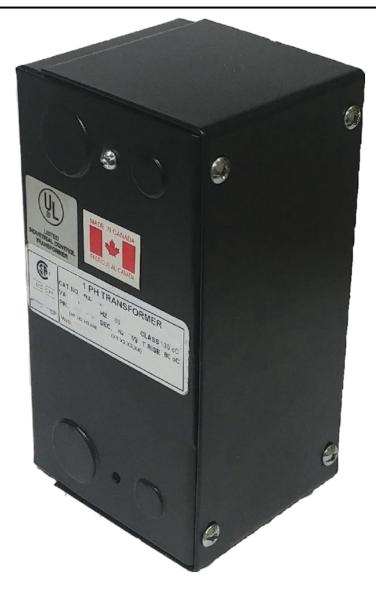

### \$216.58 CAD

Single Phase Control Transformer with a capacity of 200VA, transforming 208 Volts to 120/240 Volts

SKU: CE200B-K Categories: <u>Control Transformers</u>

### SCHEMATIC/DIAGRAM AND DIMENSION PICTURES

Single Phase Control Transformer with a capacity of 200VA, transforming 208 Volts to 120/240 Volts

#### **PRODUCT SPECIFICATIONS**

| Weight                     | 8 lbs                                                                                                 |
|----------------------------|-------------------------------------------------------------------------------------------------------|
| Phases                     | 1                                                                                                     |
| Connection                 | <u>1Ph-CT-SD-SD</u>                                                                                   |
| Primary Voltage            | <u>208</u>                                                                                            |
| Primary Max Current        | <u>0.96A</u>                                                                                          |
| Primary Markings           | <u>H1-H2</u>                                                                                          |
| Primary Terminals          | Leads                                                                                                 |
| Secondary Voltage          | <u>120/240</u>                                                                                        |
| Secondary Max Current      | <u>1.67A</u>                                                                                          |
| Secondary Markings         | <u>X1-X2-X3-X4</u>                                                                                    |
| Secondary Terminals        | <u>Leads</u>                                                                                          |
| Primary Taps               | N/A                                                                                                   |
| Conductor Material         | <u>Copper</u>                                                                                         |
| Temperatue Rise            | <u>80°C</u>                                                                                           |
| Insuation Class            | <u>130°C (Class B)</u>                                                                                |
| BIL (Insulation) Level     | <u>10kV</u>                                                                                           |
| Efficiency (@35% Load) %   | N/A                                                                                                   |
| Impedance Range            | <u>5.0 – 7.0%</u>                                                                                     |
| Sound (db)                 | <u>40</u>                                                                                             |
| Enclosure Type             | Type-1 Indoor                                                                                         |
| Enclosure Size             | See Enclosure Chart                                                                                   |
| Finish/Colour              | <u>Semigloss – Black</u>                                                                              |
| Standards & Certifications | <u>CSA Certified File No. LR34493, UL Listed File No. E110286, ISO 9001:2015</u><br><u>Registered</u> |