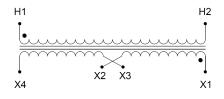

### SCHEMATIC/DIAGRAM AND DIMENSION PICTURES

Single Phase Control Transformer with a capacity of 200VA, transforming 208 Volts to 120/240 Volts

#### **PRODUCT SPECIFICATIONS**

| Weight                     | 8 lbs                                                                                                 |
|----------------------------|-------------------------------------------------------------------------------------------------------|
| Phases                     | 1                                                                                                     |
| Connection                 | <u>1Ph-CT-SD-SD</u>                                                                                   |
| Primary Voltage            | <u>208</u>                                                                                            |
| Primary Max Current        | <u>0.96A</u>                                                                                          |
| Primary Markings           | <u>H1-H2</u>                                                                                          |
| Primary Terminals          | Leads                                                                                                 |
| Secondary Voltage          | <u>120/240</u>                                                                                        |
| Secondary Max Current      | <u>1.67A</u>                                                                                          |
| Secondary Markings         | <u>X1-X2-X3-X4</u>                                                                                    |
| Secondary Terminals        | <u>Leads</u>                                                                                          |
| Primary Taps               | N/A                                                                                                   |
| Conductor Material         | <u>Copper</u>                                                                                         |
| Temperatue Rise            | <u>80°C</u>                                                                                           |
| Insuation Class            | <u>130°C (Class B)</u>                                                                                |
| BIL (Insulation) Level     | <u>10kV</u>                                                                                           |
| Efficiency (@35% Load) %   | N/A                                                                                                   |
| Impedance Range            | <u>5.0 – 7.0%</u>                                                                                     |
| Sound (db)                 | <u>40</u>                                                                                             |
| Enclosure Type             | Type-1 Indoor                                                                                         |
| Enclosure Size             | See Enclosure Chart                                                                                   |
| Finish/Colour              | <u>Semigloss – Black</u>                                                                              |
| Standards & Certifications | <u>CSA Certified File No. LR34493, UL Listed File No. E110286, ISO 9001:2015</u><br><u>Registered</u> |