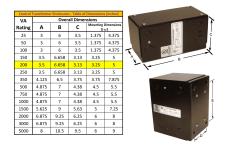

### SCHEMATIC/DIAGRAM AND DIMENSION PICTURES

Single Phase Control Transformer with a capacity of 200VA, transforming 208 Volts to 120/240 Volts

### 200VA 208 VOLTS TO 120/240 VOLTS SINGLE PHASE CONTROL TRANSFORMER

| VA                   | 200        |  |
|----------------------|------------|--|
| Country/Manufacturer | Canada/RPM |  |