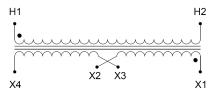

#### SCHEMATIC/DIAGRAM AND DIMENSION PICTURES

Single Phase Control Transformer with a capacity of 200VA, transforming 208 Volts to 120/240 Volts

## **PRODUCT SPECIFICATIONS**

| PRODUCT SPECIFICATIONS     |                                                                                      |
|----------------------------|--------------------------------------------------------------------------------------|
| Weight                     | 8 lbs                                                                                |
| Phases                     | 1                                                                                    |
| Connection                 | 1Ph-CT-SD-SD                                                                         |
| Primary Voltage            | 208                                                                                  |
| Primary Max Current        | <u>0.96A</u>                                                                         |
| Primary Markings           | <u>H1-H2</u>                                                                         |
| Primary Terminals          | <u>Leads</u>                                                                         |
| Secondary Voltage          | 120/240                                                                              |
| Secondary Max Current      | 1.67A                                                                                |
| Secondary Markings         | <u>X1-X2-X3-X4</u>                                                                   |
| Secondary Terminals        | <u>Leads</u>                                                                         |
| Primary Taps               | N/A                                                                                  |
| Conductor Material         | Copper                                                                               |
| Temperatue Rise            | 80°C                                                                                 |
| Insuation Class            | 130°C (Class B)                                                                      |
| BIL (Insulation) Level     | <u>10kV</u>                                                                          |
| Efficiency (@35% Load) %   | N/A                                                                                  |
| Impedance Range            | <u>5.0 - 7.0%</u>                                                                    |
| Sound (db)                 | 40                                                                                   |
| Enclosure Type             | Type-1 Indoor                                                                        |
| Enclosure Size             | See Enclosure Chart                                                                  |
| Finish/Colour              | Semigloss - Black                                                                    |
| Standards & Certifications | CSA Certified File No. LR34493, UL Listed File No. E110286, ISO 9001:2015 Registered |