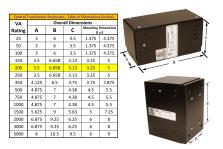

#### SCHEMATIC/DIAGRAM AND DIMENSION PICTURES

Single Phase Control Transformer with a capacity of 200VA, transforming 208 Volts to 120/240 Volts