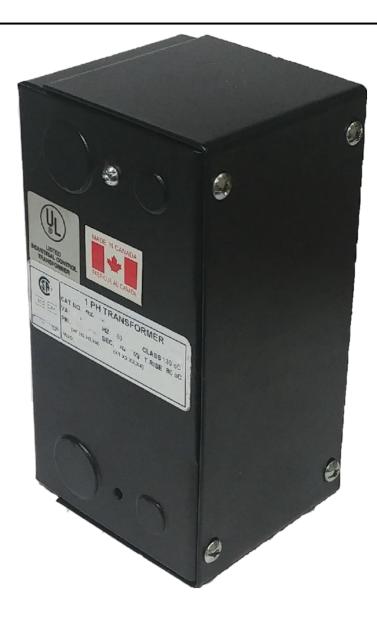

# 200VA 208 VOLTS TO 120/240 VOLTS SINGLE PHASE CONTROL TRANSFORMER

\$216.58 CAD

Single Phase Control Transformer with a capacity of 200VA, transforming 208 Volts to 120/240 Volts

**SKU**: CE200B-K

**Categories:** Control Transformers

#### SCHEMATIC/DIAGRAM AND DIMENSION PICTURES

Single Phase Control Transformer with a capacity of 200VA, transforming 208 Volts to 120/240 Volts