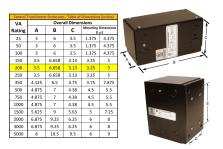

#### SCHEMATIC/DIAGRAM AND DIMENSION PICTURES

Single Phase Control Transformer with a capacity of 200VA, transforming 208 Volts to 120/240 Volts

## **PRODUCT SPECIFICATIONS**

| PRODUCT SPECIFICATIONS     |                                                                                      |
|----------------------------|--------------------------------------------------------------------------------------|
| Weight                     | 8 lbs                                                                                |
| Phases                     | 1                                                                                    |
| Connection                 | 1Ph-CT-SD-SD                                                                         |
| Primary Voltage            | 208                                                                                  |
| Primary Max Current        | <u>0.96A</u>                                                                         |
| Primary Markings           | <u>H1-H2</u>                                                                         |
| Primary Terminals          | <u>Leads</u>                                                                         |
| Secondary Voltage          | 120/240                                                                              |
| Secondary Max Current      | 1.67A                                                                                |
| Secondary Markings         | <u>X1-X2-X3-X4</u>                                                                   |
| Secondary Terminals        | <u>Leads</u>                                                                         |
| Primary Taps               | N/A                                                                                  |
| Conductor Material         | Copper                                                                               |
| Temperatue Rise            | 80°C                                                                                 |
| Insuation Class            | 130°C (Class B)                                                                      |
| BIL (Insulation) Level     | <u>10kV</u>                                                                          |
| Efficiency (@35% Load) %   | N/A                                                                                  |
| Impedance Range            | <u>5.0 - 7.0%</u>                                                                    |
| Sound (db)                 | 40                                                                                   |
| Enclosure Type             | Type-1 Indoor                                                                        |
| Enclosure Size             | See Enclosure Chart                                                                  |
| Finish/Colour              | Semigloss - Black                                                                    |
| Standards & Certifications | CSA Certified File No. LR34493, UL Listed File No. E110286, ISO 9001:2015 Registered |