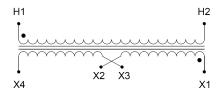

#### SCHEMATIC/DIAGRAM AND DIMENSION PICTURES

Single Phase Control Transformer with a capacity of 200VA, transforming 208 Volts to 120/240 Volts

## **PRODUCT SPECIFICATIONS**

| PRODUCT SPECIFICATIONS     |                                                                                      |
|----------------------------|--------------------------------------------------------------------------------------|
| Weight                     | 8 lbs                                                                                |
| Phases                     | 1                                                                                    |
| Connection                 | 1Ph-CT-SD-SD                                                                         |
| Primary Voltage            | 208                                                                                  |
| Primary Max Current        | <u>0.96A</u>                                                                         |
| Primary Markings           | <u>H1-H2</u>                                                                         |
| Primary Terminals          | <u>Leads</u>                                                                         |
| Secondary Voltage          | 120/240                                                                              |
| Secondary Max Current      | 1.67A                                                                                |
| Secondary Markings         | <u>X1-X2-X3-X4</u>                                                                   |
| Secondary Terminals        | <u>Leads</u>                                                                         |
| Primary Taps               | N/A                                                                                  |
| Conductor Material         | Copper                                                                               |
| Temperatue Rise            | 80°C                                                                                 |
| Insuation Class            | 130°C (Class B)                                                                      |
| BIL (Insulation) Level     | <u>10kV</u>                                                                          |
| Efficiency (@35% Load) %   | N/A                                                                                  |
| Impedance Range            | <u>5.0 - 7.0%</u>                                                                    |
| Sound (db)                 | 40                                                                                   |
| Enclosure Type             | Type-1 Indoor                                                                        |
| Enclosure Size             | See Enclosure Chart                                                                  |
| Finish/Colour              | Semigloss - Black                                                                    |
| Standards & Certifications | CSA Certified File No. LR34493, UL Listed File No. E110286, ISO 9001:2015 Registered |