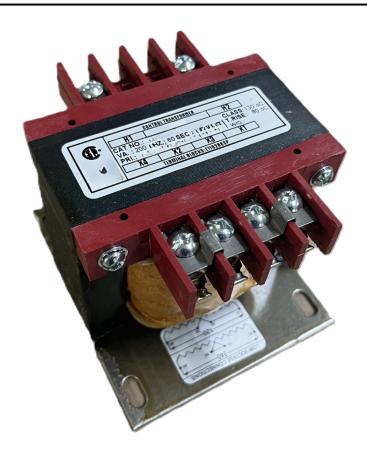

# 200VA 208 VOLTS TO 120/240 VOLTS SINGLE PHASE CONTROL TRANSFORMER

\$174.72 CAD

Single Phase Control Transformer with a capacity of 200VA, transforming 208 Volts to 120/240 Volts

SKU: CS200B-K

**Categories:** Control Transformers

## **PRODUCT SPECIFICATIONS**

| PRODUCT SPECIFICATIONS     |                                                                                      |
|----------------------------|--------------------------------------------------------------------------------------|
| Weight                     | 8 lbs                                                                                |
| Phases                     | 1                                                                                    |
| Connection                 | 1Ph-CT-SD-SD                                                                         |
| Primary Voltage            | 208                                                                                  |
| Primary Max Current        | <u>0.96A</u>                                                                         |
| Primary Markings           | H1-H2                                                                                |
| Primary Terminals          | <u>Terminals</u>                                                                     |
| Secondary Voltage          | 120/240                                                                              |
| Secondary Max Current      | 1.67A                                                                                |
| Secondary Markings         | <u>X1-X2-X3-X4</u>                                                                   |
| Secondary Terminals        | <u>Terminals</u>                                                                     |
| Primary Taps               | N/A                                                                                  |
| Conductor Material         | <u>Copper</u>                                                                        |
| Temperatue Rise            | 80°C                                                                                 |
| Insuation Class            | 130°C (Class B)                                                                      |
| BIL (Insulation) Level     | <u>10kV</u>                                                                          |
| Efficiency (@35% Load) %   | N/A                                                                                  |
| Impedance Range            | <u>5.0 – 7.0%</u>                                                                    |
| Sound (db)                 | 40                                                                                   |
| Enclosure Type             | Core & Coil                                                                          |
| Enclosure Size             | See Core & Coil Chart                                                                |
| Finish/Colour              | N/A                                                                                  |
| Standards & Certifications | CSA Certified File No. LR34493, UL Listed File No. E110286, ISO 9001:2015 Registered |