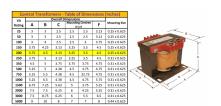

#### **SCHEMATIC/DIAGRAM AND DIMENSION PICTURES**

Single Phase Control Transformer with a capacity of 200VA, transforming 208 Volts to 120/240 Volts

## **PRODUCT SPECIFICATIONS**

| PRODUCT SPECIFICATIONS     |                                                                                      |
|----------------------------|--------------------------------------------------------------------------------------|
| Weight                     | 8 lbs                                                                                |
| Phases                     | 1                                                                                    |
| Connection                 | 1Ph-CT-SD-SD                                                                         |
| Primary Voltage            | 208                                                                                  |
| Primary Max Current        | <u>0.96A</u>                                                                         |
| Primary Markings           | H1-H2                                                                                |
| Primary Terminals          | <u>Terminals</u>                                                                     |
| Secondary Voltage          | 120/240                                                                              |
| Secondary Max Current      | 1.67A                                                                                |
| Secondary Markings         | <u>X1-X2-X3-X4</u>                                                                   |
| Secondary Terminals        | <u>Terminals</u>                                                                     |
| Primary Taps               | N/A                                                                                  |
| Conductor Material         | <u>Copper</u>                                                                        |
| Temperatue Rise            | 80°C                                                                                 |
| Insuation Class            | 130°C (Class B)                                                                      |
| BIL (Insulation) Level     | <u>10kV</u>                                                                          |
| Efficiency (@35% Load) %   | N/A                                                                                  |
| Impedance Range            | <u>5.0 – 7.0%</u>                                                                    |
| Sound (db)                 | 40                                                                                   |
| Enclosure Type             | Core & Coil                                                                          |
| Enclosure Size             | See Core & Coil Chart                                                                |
| Finish/Colour              | N/A                                                                                  |
| Standards & Certifications | CSA Certified File No. LR34493, UL Listed File No. E110286, ISO 9001:2015 Registered |