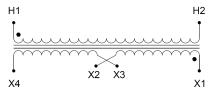

#### **SCHEMATIC/DIAGRAM AND DIMENSION PICTURES**

Single Phase Control Transformer with a capacity of 200VA, transforming 208 Volts to 120/240 Volts

## **PRODUCT SPECIFICATIONS**

| PRODUCT SPECIFICATIONS     |                                                                                      |
|----------------------------|--------------------------------------------------------------------------------------|
| Weight                     | 8 lbs                                                                                |
| Phases                     | 1                                                                                    |
| Connection                 | 1Ph-CT-SD-SD                                                                         |
| Primary Voltage            | 208                                                                                  |
| Primary Max Current        | <u>0.96A</u>                                                                         |
| Primary Markings           | H1-H2                                                                                |
| Primary Terminals          | <u>Terminals</u>                                                                     |
| Secondary Voltage          | 120/240                                                                              |
| Secondary Max Current      | 1.67A                                                                                |
| Secondary Markings         | <u>X1-X2-X3-X4</u>                                                                   |
| Secondary Terminals        | <u>Terminals</u>                                                                     |
| Primary Taps               | N/A                                                                                  |
| Conductor Material         | <u>Copper</u>                                                                        |
| Temperatue Rise            | 80°C                                                                                 |
| Insuation Class            | 130°C (Class B)                                                                      |
| BIL (Insulation) Level     | <u>10kV</u>                                                                          |
| Efficiency (@35% Load) %   | N/A                                                                                  |
| Impedance Range            | <u>5.0 – 7.0%</u>                                                                    |
| Sound (db)                 | 40                                                                                   |
| Enclosure Type             | Core & Coil                                                                          |
| Enclosure Size             | See Core & Coil Chart                                                                |
| Finish/Colour              | N/A                                                                                  |
| Standards & Certifications | CSA Certified File No. LR34493, UL Listed File No. E110286, ISO 9001:2015 Registered |