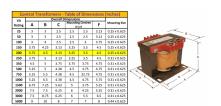

#### **SCHEMATIC/DIAGRAM AND DIMENSION PICTURES**

Single Phase Control Transformer with a capacity of 200VA, transforming 208 Volts to 120/240 Volts