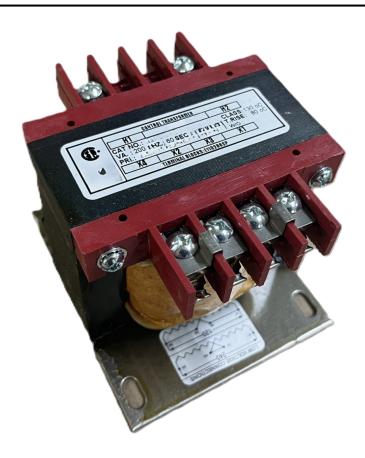

# 200VA 208 VOLTS TO 120/240 VOLTS SINGLE PHASE CONTROL TRANSFORMER

\$174.72 CAD

Single Phase Control Transformer with a capacity of 200VA, transforming 208 Volts to 120/240 Volts

SKU: CS200B-K

**Categories:** Control Transformers

#### **SCHEMATIC/DIAGRAM AND DIMENSION PICTURES**

Single Phase Control Transformer with a capacity of 200VA, transforming 208 Volts to 120/240 Volts

## **PRODUCT SPECIFICATIONS**

| PRODUCT SPECIFICATIONS     |                                                                                      |
|----------------------------|--------------------------------------------------------------------------------------|
| Weight                     | 8 lbs                                                                                |
| Phases                     | 1                                                                                    |
| Connection                 | 1Ph-CT-SD-SD                                                                         |
| Primary Voltage            | 208                                                                                  |
| Primary Max Current        | <u>0.96A</u>                                                                         |
| Primary Markings           | H1-H2                                                                                |
| Primary Terminals          | <u>Terminals</u>                                                                     |
| Secondary Voltage          | 120/240                                                                              |
| Secondary Max Current      | 1.67A                                                                                |
| Secondary Markings         | <u>X1-X2-X3-X4</u>                                                                   |
| Secondary Terminals        | <u>Terminals</u>                                                                     |
| Primary Taps               | N/A                                                                                  |
| Conductor Material         | <u>Copper</u>                                                                        |
| Temperatue Rise            | 80°C                                                                                 |
| Insuation Class            | 130°C (Class B)                                                                      |
| BIL (Insulation) Level     | <u>10kV</u>                                                                          |
| Efficiency (@35% Load) %   | N/A                                                                                  |
| Impedance Range            | <u>5.0 – 7.0%</u>                                                                    |
| Sound (db)                 | 40                                                                                   |
| Enclosure Type             | Core & Coil                                                                          |
| Enclosure Size             | See Core & Coil Chart                                                                |
| Finish/Colour              | N/A                                                                                  |
| Standards & Certifications | CSA Certified File No. LR34493, UL Listed File No. E110286, ISO 9001:2015 Registered |