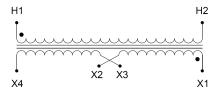

#### **SCHEMATIC/DIAGRAM AND DIMENSION PICTURES**

Single Phase Control Transformer with a capacity of 200VA, transforming 208 Volts to 120/240 Volts

## **PRODUCT SPECIFICATIONS**

| PRODUCT SPECIFICATIONS     |                                                                                      |
|----------------------------|--------------------------------------------------------------------------------------|
| Weight                     | 8 lbs                                                                                |
| Phases                     | 1                                                                                    |
| Connection                 | 1Ph-CT-SD-SD                                                                         |
| Primary Voltage            | 208                                                                                  |
| Primary Max Current        | <u>0.96A</u>                                                                         |
| Primary Markings           | H1-H2                                                                                |
| Primary Terminals          | <u>Terminals</u>                                                                     |
| Secondary Voltage          | 120/240                                                                              |
| Secondary Max Current      | 1.67A                                                                                |
| Secondary Markings         | <u>X1-X2-X3-X4</u>                                                                   |
| Secondary Terminals        | <u>Terminals</u>                                                                     |
| Primary Taps               | N/A                                                                                  |
| Conductor Material         | <u>Copper</u>                                                                        |
| Temperatue Rise            | 80°C                                                                                 |
| Insuation Class            | 130°C (Class B)                                                                      |
| BIL (Insulation) Level     | <u>10kV</u>                                                                          |
| Efficiency (@35% Load) %   | N/A                                                                                  |
| Impedance Range            | <u>5.0 – 7.0%</u>                                                                    |
| Sound (db)                 | 40                                                                                   |
| Enclosure Type             | Core & Coil                                                                          |
| Enclosure Size             | See Core & Coil Chart                                                                |
| Finish/Colour              | N/A                                                                                  |
| Standards & Certifications | CSA Certified File No. LR34493, UL Listed File No. E110286, ISO 9001:2015 Registered |