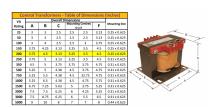

#### **SCHEMATIC/DIAGRAM AND DIMENSION PICTURES**

Single Phase Control Transformer with a capacity of 200VA, transforming 208 Volts to 120/240 Volts

### **PRODUCT SPECIFICATIONS**

| PRODUCT SPECIFICATIONS     |                                                                                      |
|----------------------------|--------------------------------------------------------------------------------------|
| Weight                     | 8 lbs                                                                                |
| Phases                     | 1                                                                                    |
| Connection                 | 1Ph-CT-SD-SD                                                                         |
| Primary Voltage            | 208                                                                                  |
| Primary Max Current        | 0.96A                                                                                |
| Primary Markings           | <u>H1-H2</u>                                                                         |
| Primary Terminals          | <u>Terminals</u>                                                                     |
| Secondary Voltage          | 120/240                                                                              |
| Secondary Max Current      | 1.67A                                                                                |
| Secondary Markings         | <u>X1-X2-X3-X4</u>                                                                   |
| Secondary Terminals        | <u>Terminals</u>                                                                     |
| Primary Taps               | N/A                                                                                  |
| Conductor Material         | Copper                                                                               |
| Temperatue Rise            | 80°C                                                                                 |
| Insuation Class            | 130°C (Class B)                                                                      |
| BIL (Insulation) Level     | <u>10kV</u>                                                                          |
| Efficiency (@35% Load) %   | N/A                                                                                  |
| Impedance Range            | 5.0 - 7.0%                                                                           |
| Sound (db)                 | 40                                                                                   |
| Enclosure Type             | Core & Coil                                                                          |
| Enclosure Size             | See Core & Coil Chart                                                                |
| Finish/Colour              | N/A                                                                                  |
| Standards & Certifications | CSA Certified File No. LR34493, UL Listed File No. E110286, ISO 9001:2015 Registered |