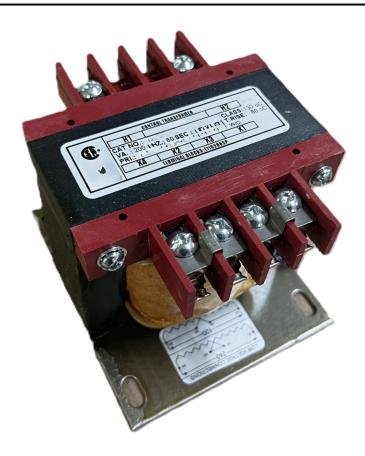

# 200VA 208 VOLTS TO 120/240 VOLTS SINGLE PHASE CONTROL TRANSFORMER

\$174.72 CAD

Single Phase Control Transformer with a capacity of 200VA, transforming 208 Volts to 120/240 Volts

SKU: CS200B-K

**Categories:** Control Transformers

#### **SCHEMATIC/DIAGRAM AND DIMENSION PICTURES**

Single Phase Control Transformer with a capacity of 200VA, transforming 208 Volts to 120/240 Volts

### **PRODUCT SPECIFICATIONS**

| PRODUCT SPECIFICATIONS     |                                                                                      |
|----------------------------|--------------------------------------------------------------------------------------|
| Weight                     | 8 lbs                                                                                |
| Phases                     | 1                                                                                    |
| Connection                 | 1Ph-CT-SD-SD                                                                         |
| Primary Voltage            | 208                                                                                  |
| Primary Max Current        | 0.96A                                                                                |
| Primary Markings           | <u>H1-H2</u>                                                                         |
| Primary Terminals          | <u>Terminals</u>                                                                     |
| Secondary Voltage          | 120/240                                                                              |
| Secondary Max Current      | 1.67A                                                                                |
| Secondary Markings         | <u>X1-X2-X3-X4</u>                                                                   |
| Secondary Terminals        | <u>Terminals</u>                                                                     |
| Primary Taps               | N/A                                                                                  |
| Conductor Material         | Copper                                                                               |
| Temperatue Rise            | 80°C                                                                                 |
| Insuation Class            | 130°C (Class B)                                                                      |
| BIL (Insulation) Level     | <u>10kV</u>                                                                          |
| Efficiency (@35% Load) %   | N/A                                                                                  |
| Impedance Range            | 5.0 - 7.0%                                                                           |
| Sound (db)                 | 40                                                                                   |
| Enclosure Type             | Core & Coil                                                                          |
| Enclosure Size             | See Core & Coil Chart                                                                |
| Finish/Colour              | N/A                                                                                  |
| Standards & Certifications | CSA Certified File No. LR34493, UL Listed File No. E110286, ISO 9001:2015 Registered |