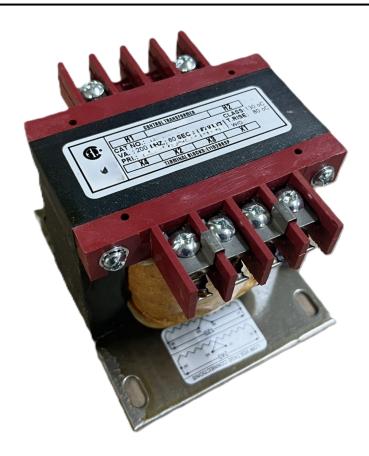

# 200VA 208 VOLTS TO 120/240 VOLTS SINGLE PHASE CONTROL TRANSFORMER

\$174.72 CAD

Single Phase Control Transformer with a capacity of 200VA, transforming 208 Volts to 120/240 Volts

SKU: CS200B-K

**Categories:** Control Transformers

#### **SCHEMATIC/DIAGRAM AND DIMENSION PICTURES**

Single Phase Control Transformer with a capacity of 200VA, transforming 208 Volts to 120/240 Volts