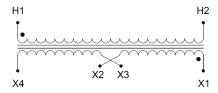

#### **SCHEMATIC/DIAGRAM AND DIMENSION PICTURES**

Single Phase Control Transformer with a capacity of 200VA, transforming 208 Volts to 120/240 Volts

### **PRODUCT SPECIFICATIONS**

| PRODUCT SPECIFICATIONS     |                                                                                      |
|----------------------------|--------------------------------------------------------------------------------------|
| Weight                     | 8 lbs                                                                                |
| Phases                     | 1                                                                                    |
| Connection                 | 1Ph-CT-SD-SD                                                                         |
| Primary Voltage            | 208                                                                                  |
| Primary Max Current        | 0.96A                                                                                |
| Primary Markings           | <u>H1-H2</u>                                                                         |
| Primary Terminals          | <u>Terminals</u>                                                                     |
| Secondary Voltage          | 120/240                                                                              |
| Secondary Max Current      | 1.67A                                                                                |
| Secondary Markings         | <u>X1-X2-X3-X4</u>                                                                   |
| Secondary Terminals        | <u>Terminals</u>                                                                     |
| Primary Taps               | N/A                                                                                  |
| Conductor Material         | Copper                                                                               |
| Temperatue Rise            | 80°C                                                                                 |
| Insuation Class            | 130°C (Class B)                                                                      |
| BIL (Insulation) Level     | <u>10kV</u>                                                                          |
| Efficiency (@35% Load) %   | N/A                                                                                  |
| Impedance Range            | 5.0 - 7.0%                                                                           |
| Sound (db)                 | 40                                                                                   |
| Enclosure Type             | Core & Coil                                                                          |
| Enclosure Size             | See Core & Coil Chart                                                                |
| Finish/Colour              | N/A                                                                                  |
| Standards & Certifications | CSA Certified File No. LR34493, UL Listed File No. E110286, ISO 9001:2015 Registered |