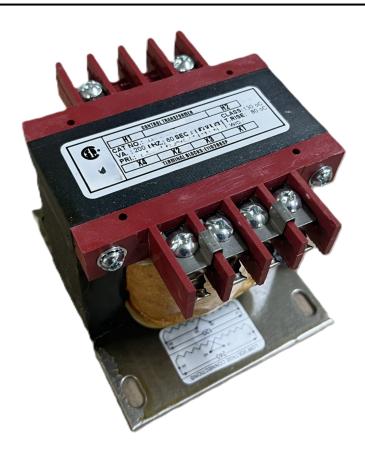

# 200VA 208 VOLTS TO 120/240 VOLTS SINGLE PHASE CONTROL TRANSFORMER

\$174.72 CAD

Single Phase Control Transformer with a capacity of 200VA, transforming 208 Volts to 120/240 Volts

SKU: CS200B-K

**Categories:** Control Transformers

### **PRODUCT SPECIFICATIONS**

| PRODUCT SPECIFICATIONS     |                                                                                      |
|----------------------------|--------------------------------------------------------------------------------------|
| Weight                     | 8 lbs                                                                                |
| Phases                     | 1                                                                                    |
| Connection                 | 1Ph-CT-SD-SD                                                                         |
| Primary Voltage            | 208                                                                                  |
| Primary Max Current        | 0.96A                                                                                |
| Primary Markings           | <u>H1-H2</u>                                                                         |
| Primary Terminals          | <u>Terminals</u>                                                                     |
| Secondary Voltage          | 120/240                                                                              |
| Secondary Max Current      | 1.67A                                                                                |
| Secondary Markings         | <u>X1-X2-X3-X4</u>                                                                   |
| Secondary Terminals        | <u>Terminals</u>                                                                     |
| Primary Taps               | N/A                                                                                  |
| Conductor Material         | Copper                                                                               |
| Temperatue Rise            | 80°C                                                                                 |
| Insuation Class            | 130°C (Class B)                                                                      |
| BIL (Insulation) Level     | <u>10kV</u>                                                                          |
| Efficiency (@35% Load) %   | N/A                                                                                  |
| Impedance Range            | 5.0 - 7.0%                                                                           |
| Sound (db)                 | 40                                                                                   |
| Enclosure Type             | Core & Coil                                                                          |
| Enclosure Size             | See Core & Coil Chart                                                                |
| Finish/Colour              | N/A                                                                                  |
| Standards & Certifications | CSA Certified File No. LR34493, UL Listed File No. E110286, ISO 9001:2015 Registered |